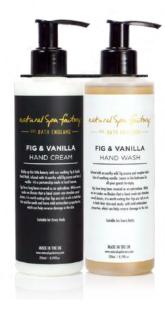

#### FIG & VANILLA

**AROMAS:** Sweet Fig & Vanilla

The fresh and earthy tones of this delicious fruit accompanied by a soft sweetness of vanilla will leave your hands feeling squeaky clean and deeply moisturised. Our hand wash is free from any nasties. Free from Parabens, SLS, MI and MCI Sulphates. Great for men and women, suitable for daily use and perfect for leaving your hands fresh and clean, locking in moisture.

BENEFITS: Tocopherol (vitamin E) has powerful anti-oxidants to protect and help moisturise the skin whilst being non irritating and anti-inflammatory. - View online here.

BODY OIL COLLECTION —

**AROMAS:** Neroli, Rosehip, Coconut, Seaweed.