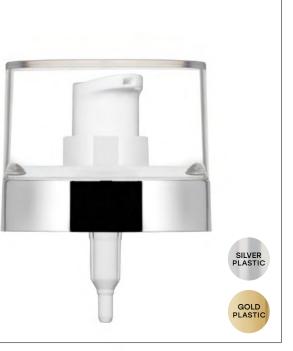

## THE MILSOM CUSTOMISATION

WHITE PUMP OR BLACK 250ML MMPUMP1

SPRAY PUMP 30ML, 50ML, 100ML, 200ML MMSPRAY

SILVER OR GOLD PUMP 250ML MMPUMP1

RECYCLABLE PUMP 100ML, 200ML, 250ML, 300ML MMPUMPYA

PUMP 30ML, 50ML, 100ML, 200ML MMPUMP2