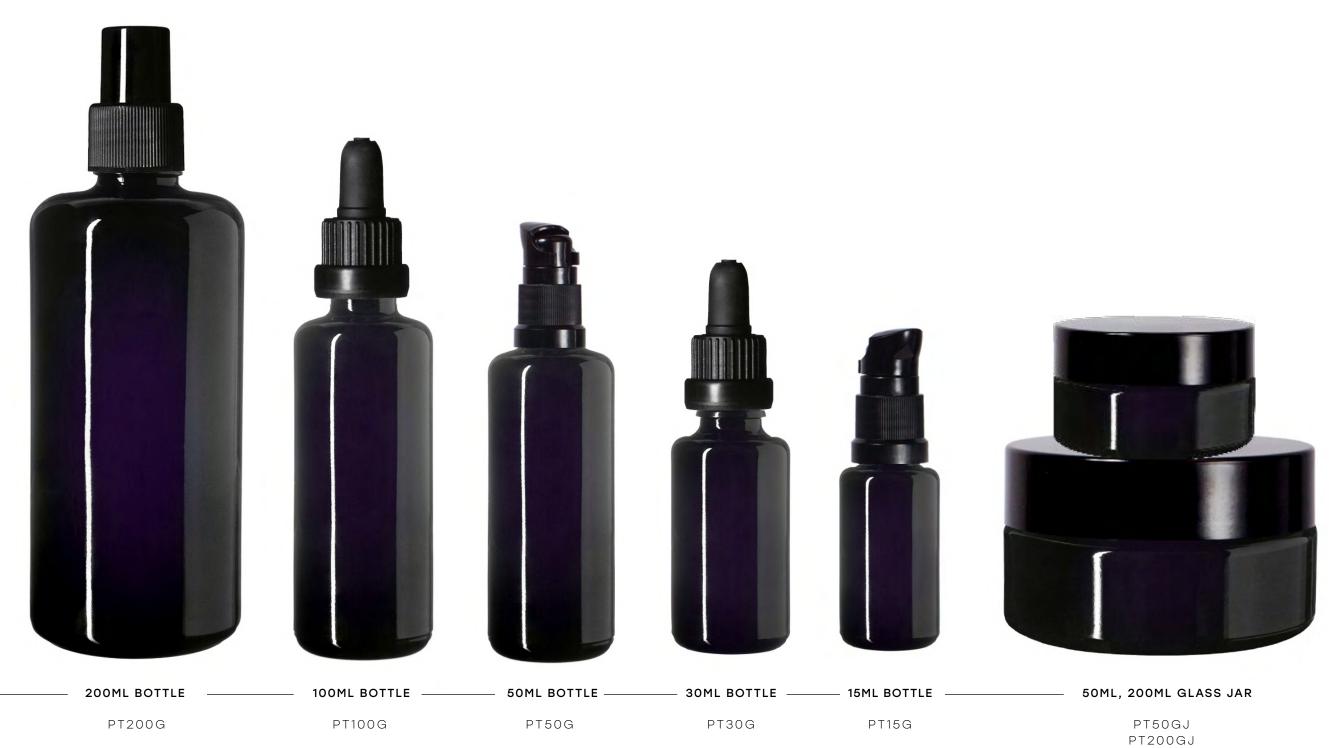

## THE **PULTENEY** COLLECTION

PULTENEY 250ML 30% PCR (RECYCLED) PLASTIC BOTTLE | SUITABLE FOR: Wash, Lotion, Shampoo, Conditioner. **PULTENEY GLASS BOTTLES | SUITABLE FOR:** Lotions, Cleansers, Oils, Tonics, Serums. **PULTENEY GLASS JARS | SUITABLE FOR:** Moisturisers, Polishes, Scrubs.

## THE **PULTENEY** CUSTOMISATION

SPRAY PUMP 30ML, 50ML, 100ML PTSPRAY1

PIPETTE 30ML, 50ML, 100ML PTPIPETTE

PUMP 250ML PTPUMP3

PUMP 30ML, 50ML, 100ML, 200ML PTPUMP2

30ML, 50ML, 100ML, 200ML PTSPRAY2

PUMP 30ML, 50ML, 100ML PTPUMP1

SCREW CAP 30ML, 50ML, 100ML, 200ML PTCAPSCREW

RECYCLABLE PUMP 100ML, 200ML, 250ML, 300ML PTPUMPRECYCLE

\*PREMIUM COLLECTION, BESPOKE QUOTE REQUIRED