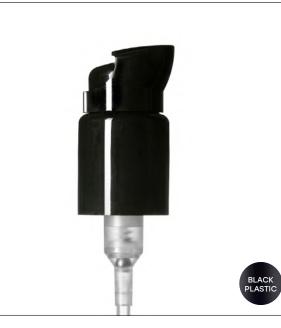

## THE MILSOM CUSTOMISATION

WHITE PUMP OR BLACK 250ML MMPUMP1

SPRAY PUMP 30ML, 50ML, 100ML, 200ML MMSPRAY

SILVER OR GOLD PUMP 250ML MMPUMP1

RECYCLABLE PUMP 100ML, 200ML, 250ML, 300ML MMPUMPYA

PUMP 30ML, 50ML, 100ML, 200ML MMPUMP2