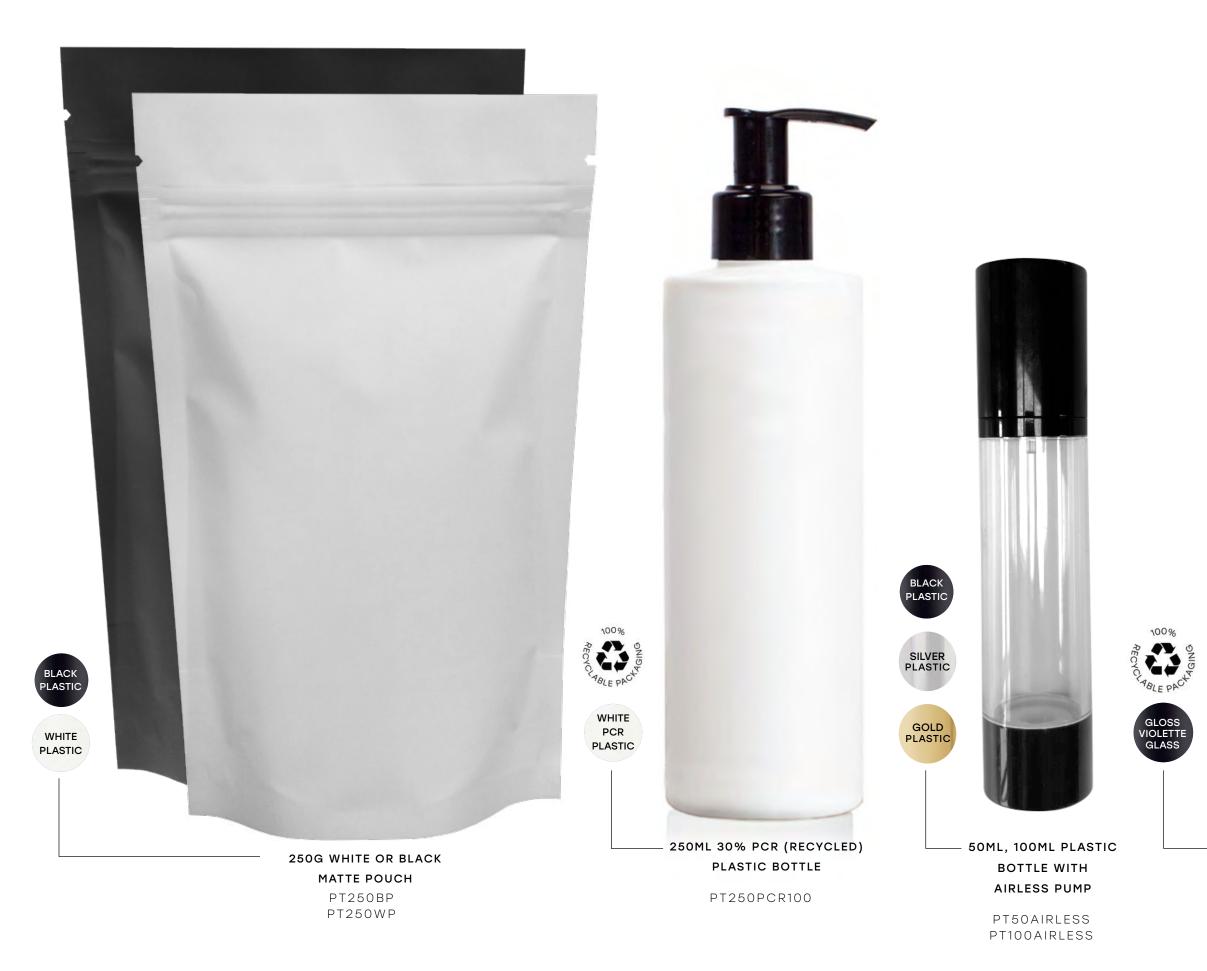

## THE MILSOM CUSTOMISATION

WHITE PUMP OR BLACK 250ML MMPUMP1

SPRAY PUMP 30ML, 50ML, 100ML, 200ML MMSPRAY

SILVER OR GOLD PUMP 250ML MMPUMP1

RECYCLABLE PUMP 100ML, 200ML, 250ML, 300ML MMPUMPYA

PUMP 30ML, 50ML, 100ML, 200ML MMPUMP2

## THE **PULTENEY** CUSTOMISATION

SPRAY PUMP 30ML, 50ML, 100ML PTSPRAY1

PIPETTE 30ML, 50ML, 100ML PTPIPETTE

PUMP 250ML PTPUMP3

PUMP 30ML, 50ML, 100ML, 200ML PTPUMP2

30ML, 50ML, 100ML, 200ML PTSPRAY2

PUMP 30ML, 50ML, 100ML PTPUMP1

SCREW CAP 30ML, 50ML, 100ML, 200ML PTCAPSCREW

RECYCLABLE PUMP 100ML, 200ML, 250ML, 300ML PTPUMPRECYCLE

\*PREMIUM COLLECTION, BESPOKE QUOTE REQUIRED