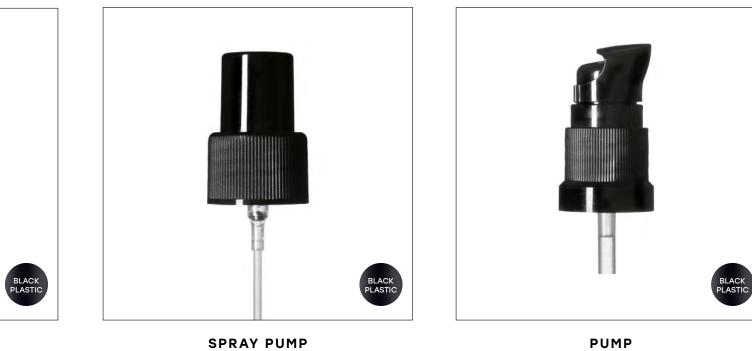

## THE **PULTENEY** CUSTOMISATION

SPRAY PUMP 30ML, 50ML, 100ML PTSPRAY1

PIPETTE 30ML, 50ML, 100ML PTPIPETTE

PUMP 250ML PTPUMP3

PUMP 30ML, 50ML, 100ML, 200ML PTPUMP2

30ML, 50ML, 100ML, 200ML PTSPRAY2

PUMP 30ML, 50ML, 100ML PTPUMP1