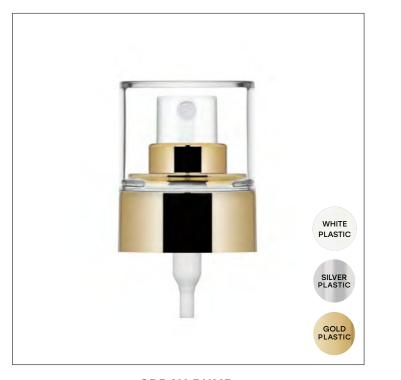

## THE MILSOM CUSTOMISATION

WHITE PUMP OR BLACK 250ML MMPUMP1

SPRAY PUMP 30ML, 50ML, 100ML, 200ML MMSPRAY

SILVER OR GOLD PUMP 250ML MMPUMP1

RECYCLABLE PUMP 100ML, 200ML, 250ML, 300ML MMPUMPYA

PUMP 30ML, 50ML, 100ML, 200ML MMPUMP2

SPRAY PUMP 30ML, 50ML, 100ML, 200ML MMSPRAY2

matural Spa-factory® — EST. BATH ENGLAND —