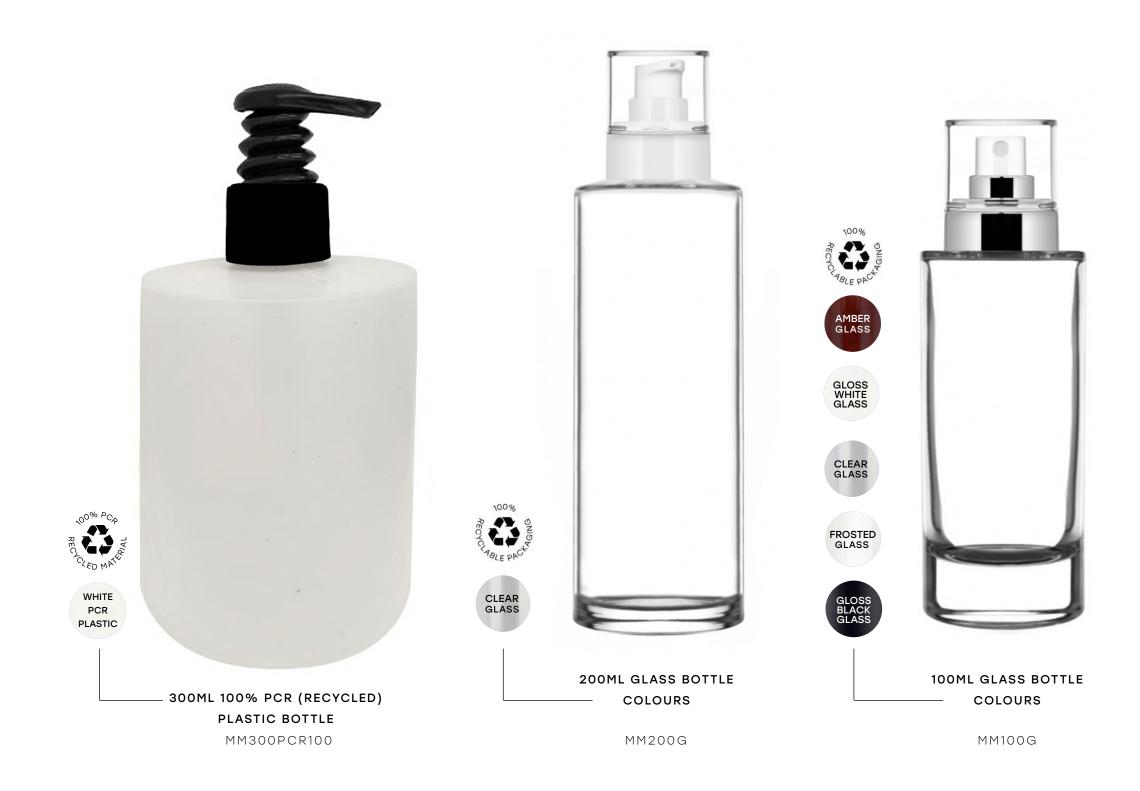

## THE **MILSOM** COLLECTION

MILSOM PLASTIC BOTTLE | SUITABLE FOR: Wash, Lotion, Shampoo, Conditioner. MILSOM GLASS BOTTLES | SUITABLE FOR: Lotions, Cleansers, Oils, Tonics, Serums. MILSOM JARS SUITABLE FOR: Moisturisers, Polishes, Scrubs.

MM30G

MM30GJ