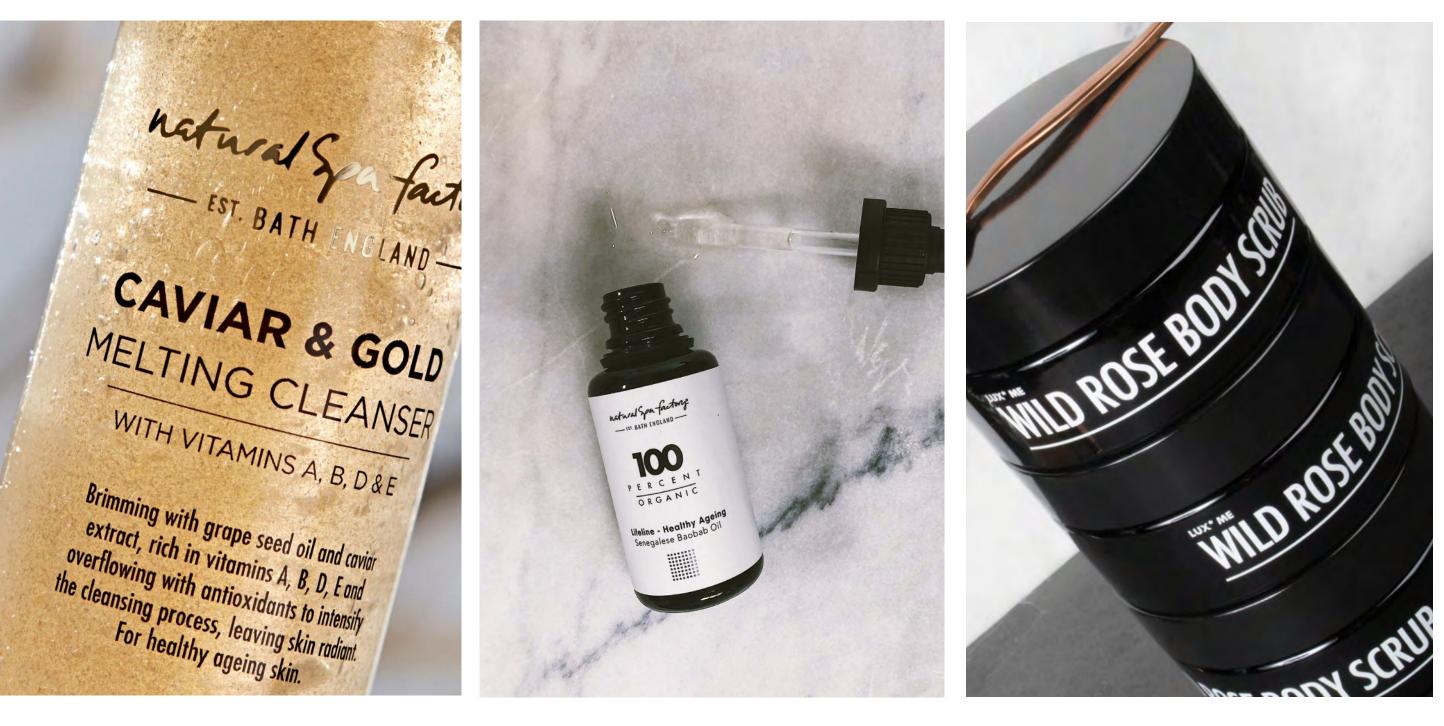

#### LUXE GOLD COLLECTION

AROMAS: Decadent amber scent.

Developed from the most luxurious ingredients, our Gold range is the perfect combination of Grape Leaf, Pearl, Caviar extract, gold shine and skin loving ingredients. This Paraben free range is our healthy ageing collection but loved by all who want a high end pamper and a healthy glow.

**BENEFITS:** Gold has long been known for its anti-inflammatory properties. Minute gold particles prevent the breakdown of collagen and elastin, which causes wrinkles and loss of firmness - View online here.