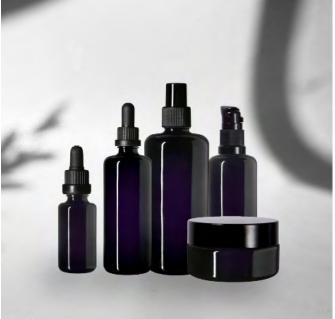

# THE **PULTENEY** COLLECTION

## THE **PULTENEY** COLLECTION

PULTENEY 250ML 30% PCR (RECYCLED) PLASTIC BOTTLE | SUITABLE FOR: Wash, Lotion, Shampoo, Conditioner. **PULTENEY GLASS BOTTLES | SUITABLE FOR:** Lotions, Cleansers, Oils, Tonics, Serums. **PULTENEY GLASS JARS | SUITABLE FOR:** Moisturisers, Polishes, Scrubs.