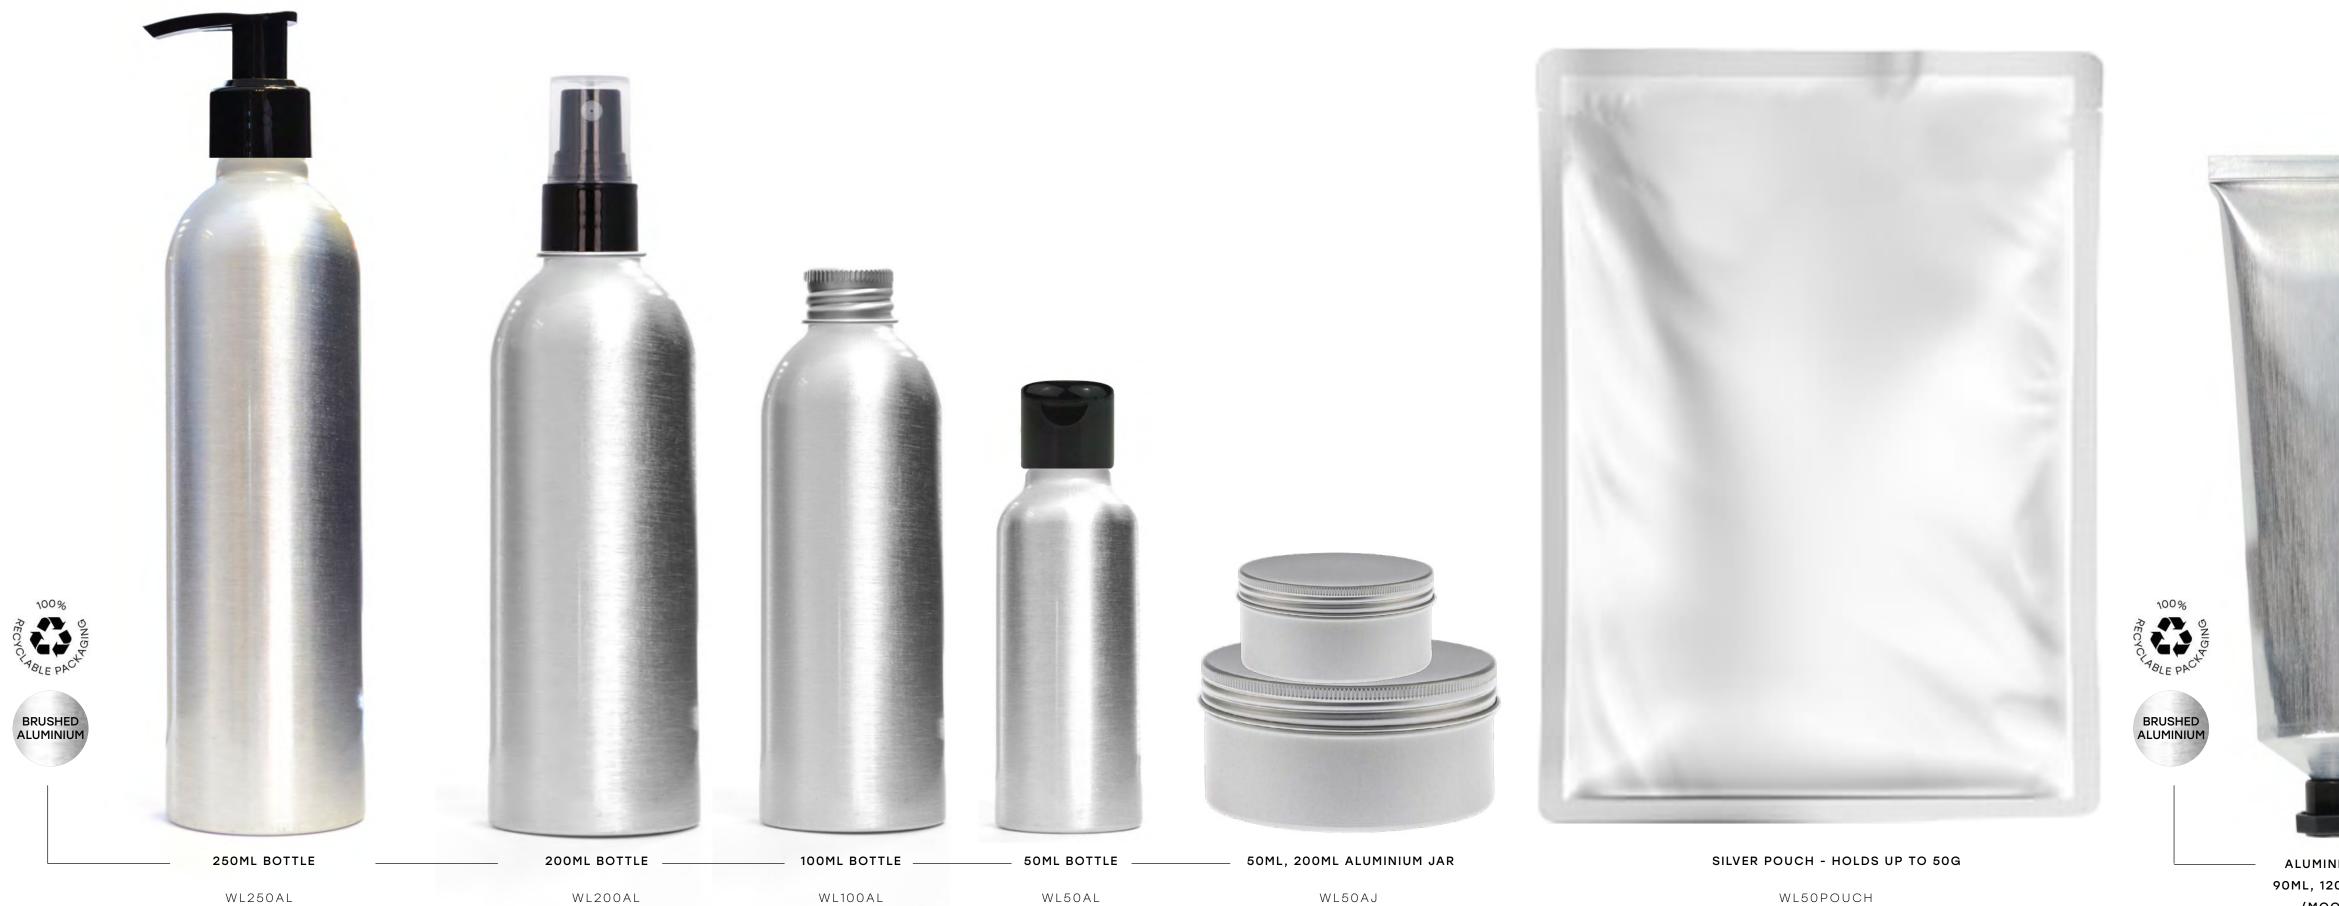

## THE WALCOT COLLECTION

WALCOT ALUMINIUM BOTTLES | SUITABLE FOR: Wash, Lotion, Shampoo, Conditioner,

Lotions, Cleansers, Oils, Tonics, Serums.

**WALCOT ALUMINIUM TIN | SUITABLE FOR:** Deodorant, Moisturisers, Polishes, Scrubs.

**WALCOT ALUMINIUM TUBE | SUITABLE FOR:** Deodorant, Moisturisers, Polishes, Scrubs.

WL200AJ

90ML, 120ML, 150ML

WL90ALT WL120ALT WL150ALT

natural Spa-factory® — EST. BATH ENGLAND —