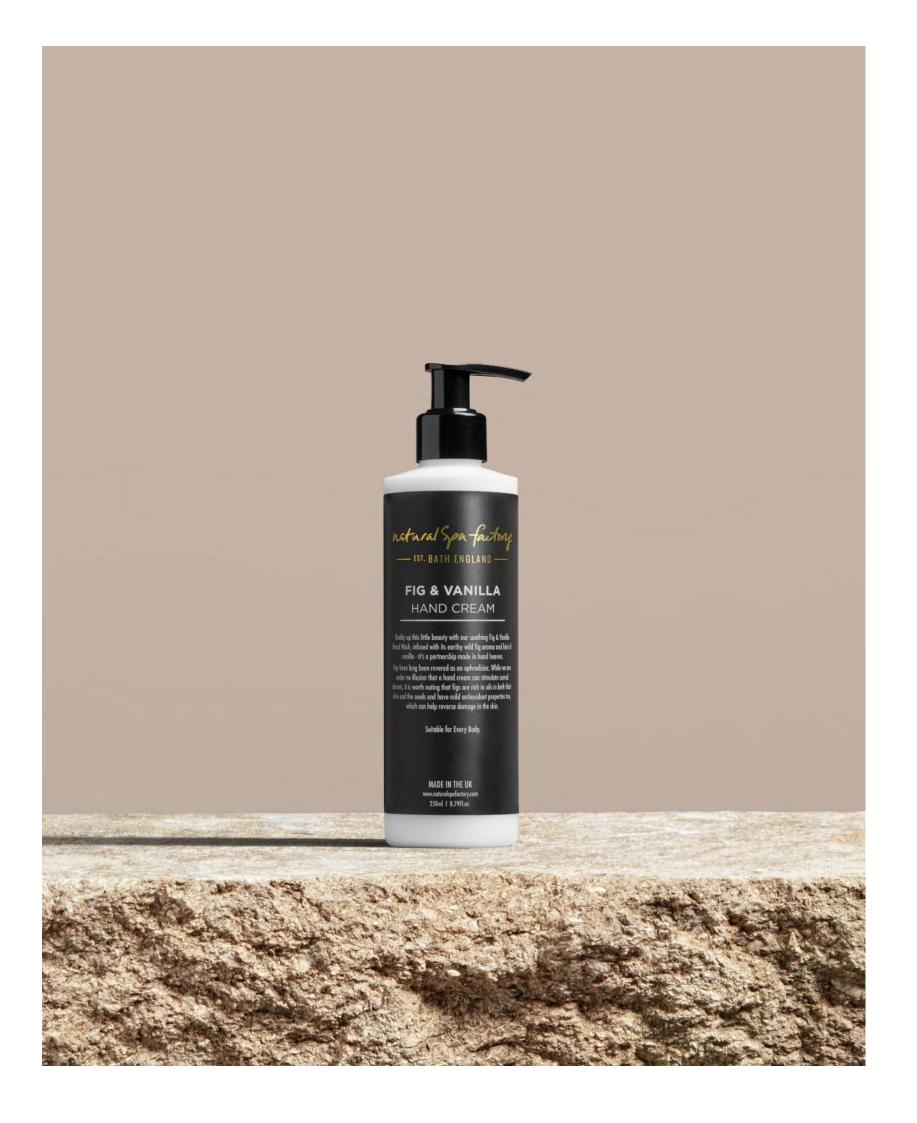

#### FIG & VANILLA

**AROMAS:** Sweet Fig & Vanilla

The fresh and earthy tones of this delicious fruit accompanied by a soft sweetness of vanilla will leave your hands feeling squeaky clean and deeply moisturised. Our hand wash is free from any nasties. Free from Parabens, SLS, MI and MCI Sulphates. Great for men and women, suitable for daily use and perfect for leaving your hands fresh and clean, locking in moisture.

BENEFITS: Tocopherol (vitamin E) has powerful anti-oxidants to protect and help moisturise the skin whilst being non irritating and anti-inflammatory. - View online here.

BODY OIL COLLECTION —

**AROMAS:** Neroli, Rosehip, Coconut, Seaweed.