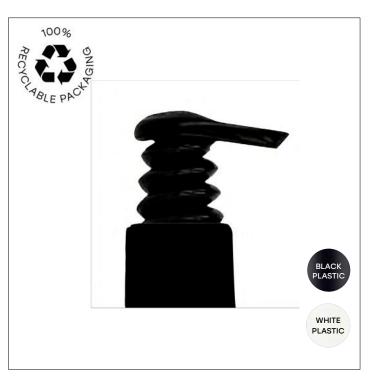

## THE CRESCENT CUSTOMISATION

CRCAPSCREWJ50

CRCAPSCREW

250ML CRPUMP1

### CAPS & PUMPS AVAILABLE IN BLACK & WHITE

CRCAPFLIP

CRSPRAY

matural Spa-factory® — EST. BATH ENGLAND —