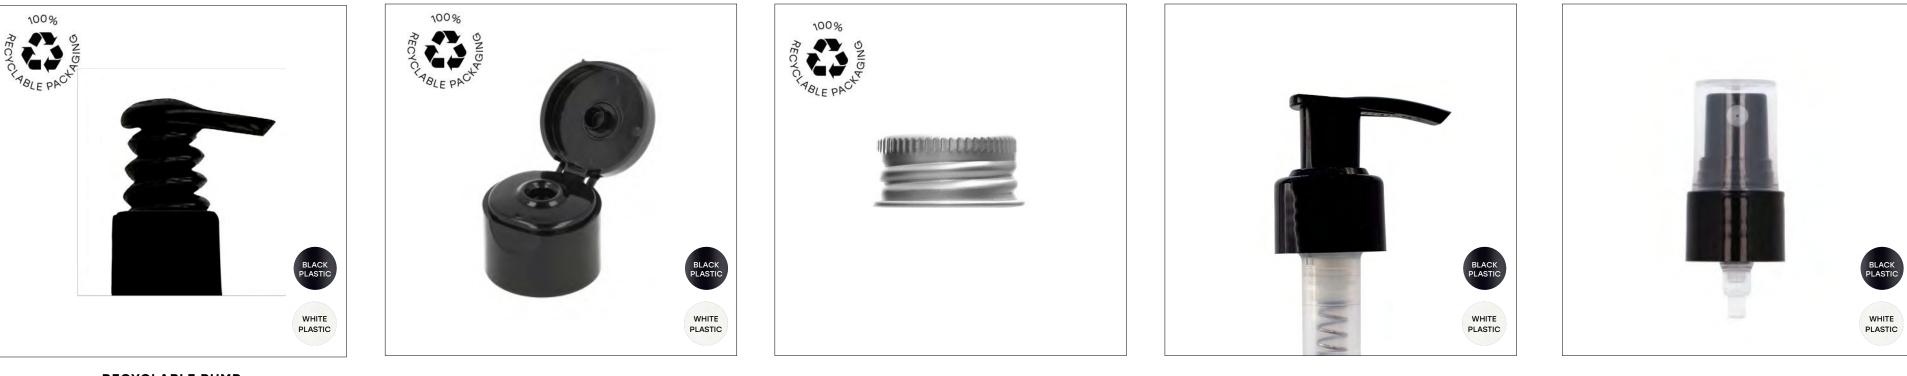

## THE WALCOT CUSTOMISATION

FLIP CAP 30ML, 50ML, 100ML, 200ML WLCAPFLIP

RECYCLABLE PUMP 100ML, 200ML, 250ML, 300ML WLPUMPRECYCLE

SCREW CAP 30ML, 50ML, 100ML, 200ML WLCAPSCREWAL

BLACK PUMP 250ML WLPUMP1

SPRAY CAP 30ML, 50ML, 100ML, 200ML WLSPRAY