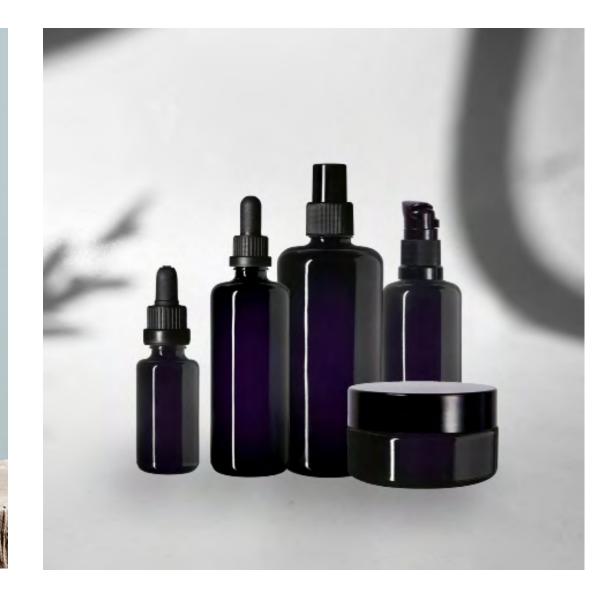

## THE **PULTENEY** COLLECTION

PULTENEY 250ML 30% PCR (RECYCLED) PLASTIC BOTTLE | SUITABLE FOR: Wash, Lotion, Shampoo, Conditioner. **PULTENEY GLASS BOTTLES | SUITABLE FOR:** Lotions, Cleansers, Oils, Tonics, Serums. **PULTENEY GLASS JARS | SUITABLE FOR:** Moisturisers, Polishes, Scrubs.