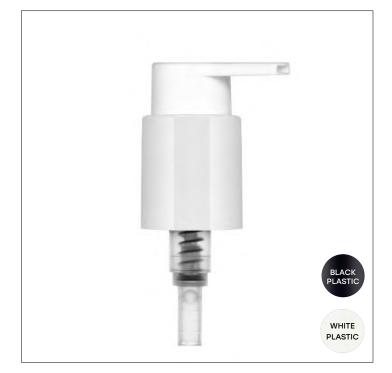

## THE MILSOM CUSTOMISATION

WHITE PUMP OR BLACK 250ML MMPUMP1

SPRAY PUMP 30ML, 50ML, 100ML, 200ML MMSPRAY

SILVER OR GOLD PUMP 250ML MMPUMP1

RECYCLABLE PUMP 100ML, 200ML, 250ML, 300ML MMPUMPYA

PUMP 30ML, 50ML, 100ML, 200ML MMPUMP2