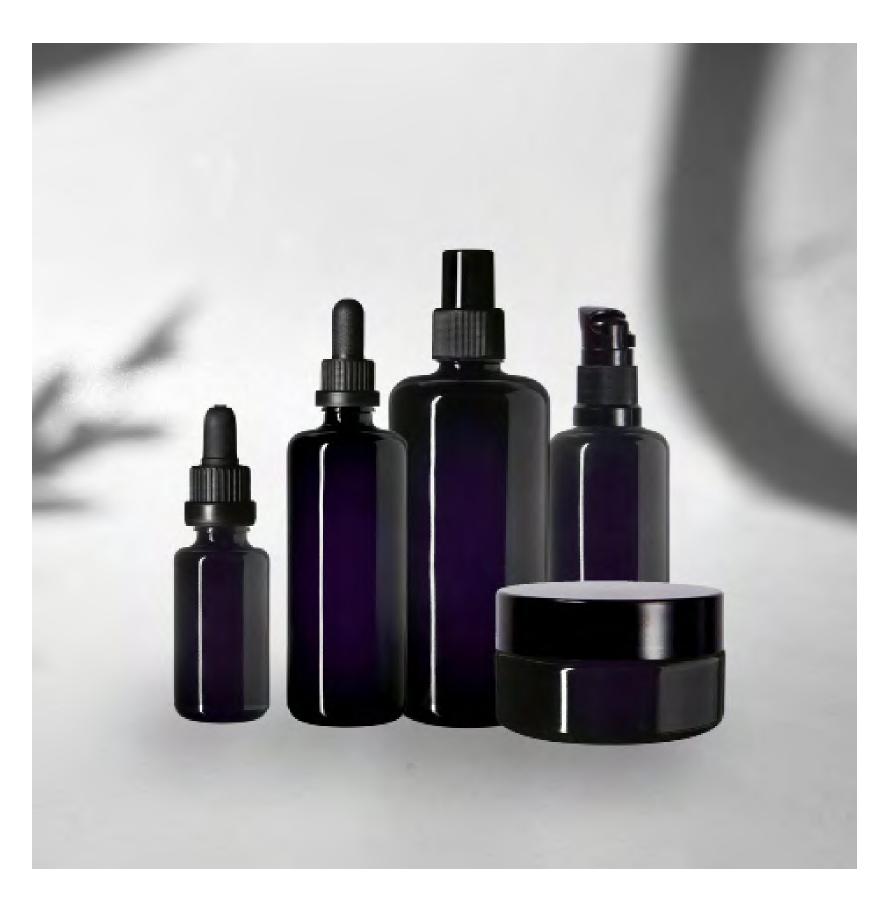

## THE **MILSOM** COLLECTION

MILSOM PLASTIC BOTTLE | SUITABLE FOR: Wash, Lotion, Shampoo, Conditioner. MILSOM GLASS BOTTLES | SUITABLE FOR: Lotions, Cleansers, Oils, Tonics, Serums. MILSOM JARS SUITABLE FOR: Moisturisers, Polishes, Scrubs.

## THE **PULTENEY** COLLECTION

PULTENEY 250ML 30% PCR (RECYCLED) PLASTIC BOTTLE | SUITABLE FOR: Wash, Lotion, Shampoo, Conditioner. **PULTENEY GLASS BOTTLES | SUITABLE FOR:** Lotions, Cleansers, Oils, Tonics, Serums. **PULTENEY GLASS JARS | SUITABLE FOR:** Moisturisers, Polishes, Scrubs.