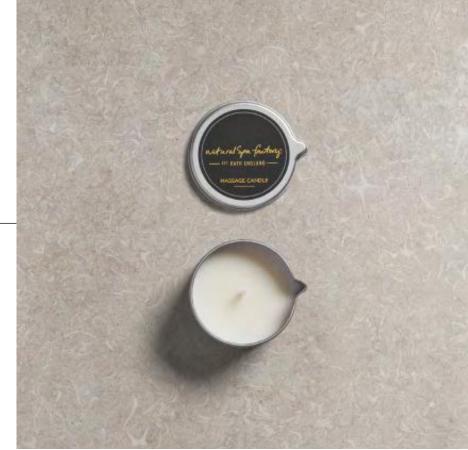

#### CANDLE COLLECTION

**AROMAS:** Cocoa, Rose, Honey, Wild Fig.

Good things come in small packages and our warm, soothing yet sensual massage candle can be applied directly to the skin. Infused with the most indulgent French fragrances we can find from the heady scent to Cocoa flower to the warming, sensual fragrance of chocolate.

**BENEFITS**: The scent promotes feelings of calm and wellbeing. The warm wax relaxes the muscles and helps the combination of soybean and coconut oil plus beeswax penetrate the skin leaving it indulgently nourished.