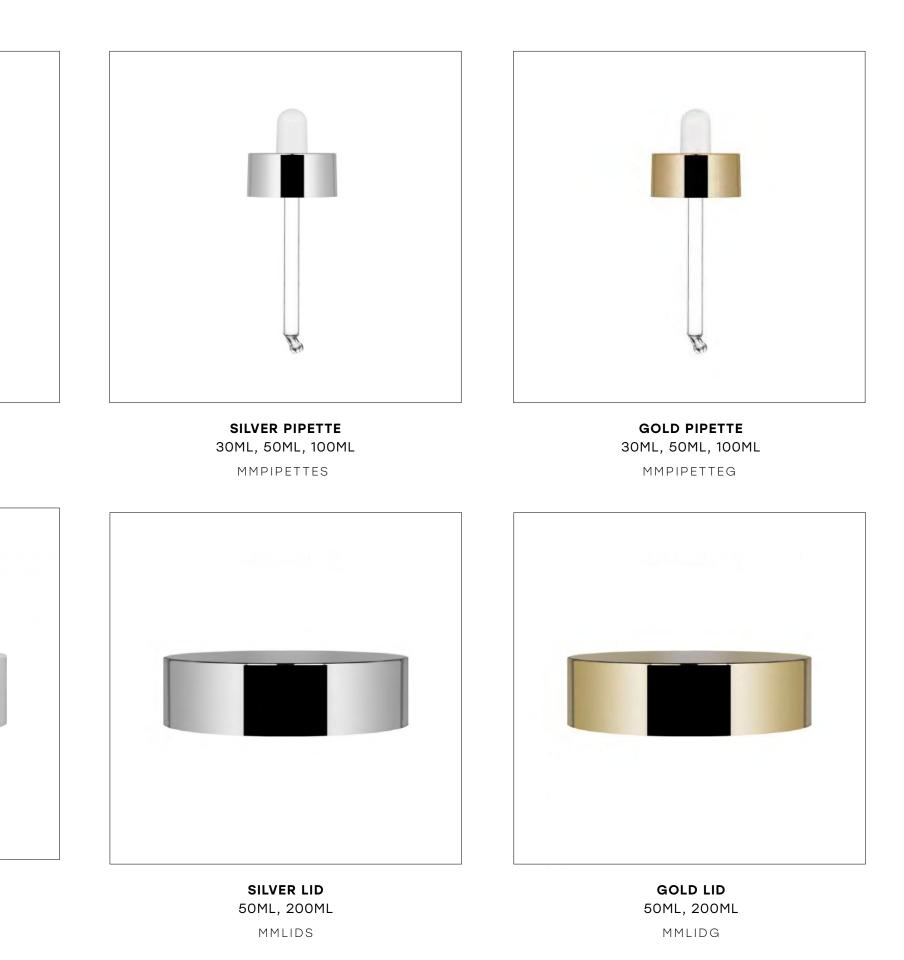

## THE MILSOM CUSTOMISATION

WHITE PUMP OR BLACK 250ML MMPUMP1

SPRAY PUMP 30ML, 50ML, 100ML, 200ML MMSPRAY

SILVER OR GOLD PUMP 250ML MMPUMP1

RECYCLABLE PUMP 100ML, 200ML, 250ML, 300ML MMPUMPYA

PUMP 30ML, 50ML, 100ML, 200ML MMPUMP2

SPRAY PUMP 30ML, 50ML, 100ML, 200ML MMSPRAY2

matural Spa-factory® — EST. BATH ENGLAND —

## THE MILSOM CUSTOMISATION

MMLIDW

MMLIDB

matural Spa-factory® — EST. BATH ENGLAND —