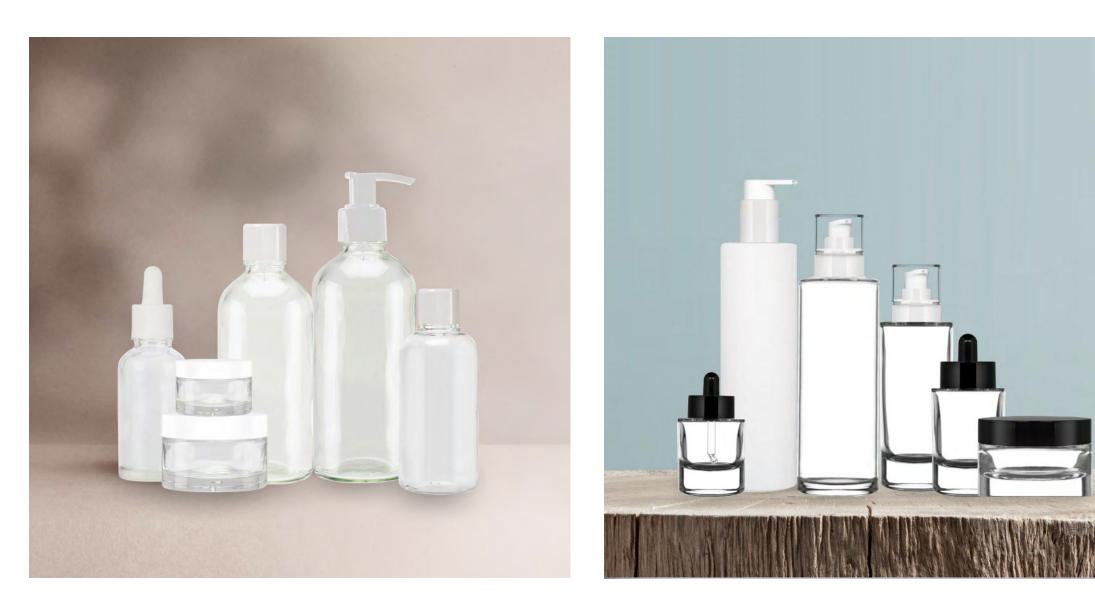

## THE CRESCENT COLLECTION

CRESCENT 250ML 100 PCR PLASTIC BOTTLE, ALSO AVAILABLE IN GLASS | SUITABLE FOR: Wash, Lotion, Shampoo, Conditioner. **CRESCENT BOTTLES SUITABLE FOR:** Lotions, Cleansers, Oils, Tonics, Serums. **CRESCENT JARS SUITABLE FOR:** Moisturisers, Polishes, Scrubs.

## THE **MILSOM** COLLECTION

MILSOM PLASTIC BOTTLE | SUITABLE FOR: Wash, Lotion, Shampoo, Conditioner. MILSOM GLASS BOTTLES | SUITABLE FOR: Lotions, Cleansers, Oils, Tonics, Serums. MILSOM JARS SUITABLE FOR: Moisturisers, Polishes, Scrubs.