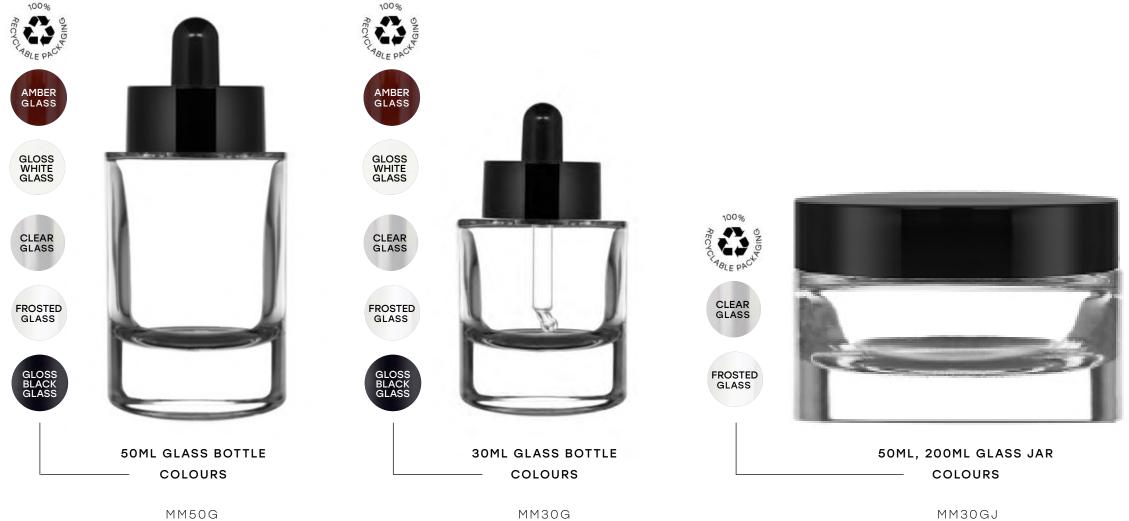

CENT COLLECTION

CRESCENT 250ML 100 PCR PLASTIC BOTTLE, ALSO AVAILABLE IN GLASS | SUITABLE FOR: Wash, Lotion, Shampoo, Conditioner. **CRESCENT BOTTLES SUITABLE FOR:** Lotions, Cleansers, Oils, Tonics, Serums. **CRESCENT JARS SUITABLE FOR:** Moisturisers, Polishes, Scrubs.







CR200GJ

## THE CRESCENT CUSTOMISATION

CRCAPSCREWJ50



CRCAPSCREW



250ML CRPUMP1

### CAPS & PUMPS AVAILABLE IN BLACK & WHITE

CRCAPFLIP





CRSPRAY



matural Spa-factory® — EST. BATH ENGLAND —





# THE MILSOM COLLECTION

\*PREMIUM COLLECTION, BESPOKE QUOTE REQUIRED

## THE **MILSOM** COLLECTION

MILSOM PLASTIC BOTTLE | SUITABLE FOR: Wash, Lotion, Shampoo, Conditioner. MILSOM GLASS BOTTLES | SUITABLE FOR: Lotions, Cleansers, Oils, Tonics, Serums. MILSOM JARS SUITABLE FOR: Moisturisers, Polishes, Scrubs.





MM30G

MM30GJ



## THE MILSOM CUSTOMISATION



WHITE PUMP OR BLACK 250ML MMPUMP1



SPRAY PUMP 30ML, 50ML, 100ML, 200ML MMSPRAY



SILVER OR GOLD PUMP 250ML MMPUMP1



RECYCLABLE PUMP 100ML, 200ML, 250ML, 300ML MMPUMPYA



PUMP 30ML, 50ML, 100ML, 200ML MMPUMP2



SPRAY PUMP 30ML, 50ML, 100ML, 200ML MMSPRAY2

matural Spa-factory® — EST. BATH ENGLAND —



## THE MILSOM CUSTOMISATION



MMLIDW

MMLIDB



matural Spa-factory® — EST. BATH ENGLAND —





# THE **PULTENEY** COLLECTION

## THE **PULTENEY** COLLECTION

PULTENEY 250ML 30% PCR (RECYCLED) PLASTIC BOTTLE | SUITABLE FOR: Wash, Lotion, Shampoo, Conditioner. **PULTENEY GLASS BOTTLES | SUITABLE FOR:** Lotions, Cleansers, Oils, Tonics, Serums. **PULTENEY GLASS JARS | SUITABLE FOR:** Moisturisers, Polishes, Scrubs.



PRIVATE LABEL SKINCA