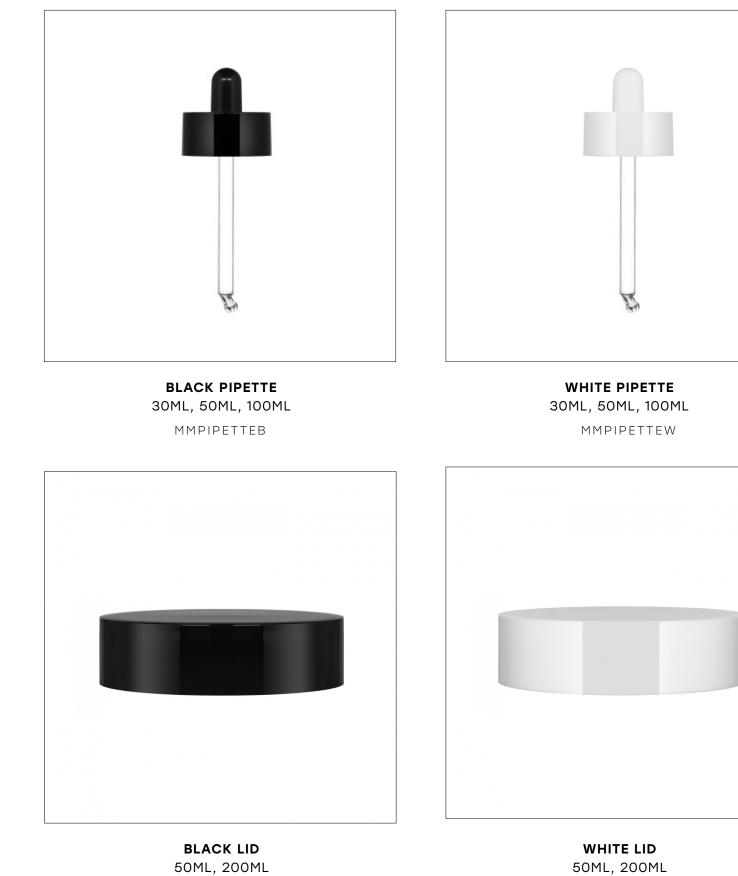

## THE MILSOM CUSTOMISATION

WHITE PUMP OR BLACK 250ML MMPUMP1

SPRAY PUMP 30ML, 50ML, 100ML, 200ML MMSPRAY

SILVER OR GOLD PUMP 250ML MMPUMP1

RECYCLABLE PUMP 100ML, 200ML, 250ML, 300ML MMPUMPYA

PUMP 30ML, 50ML, 100ML, 200ML MMPUMP2

SPRAY PUMP 30ML, 50ML, 100ML, 200ML MMSPRAY2

matural Spa-factory® — EST. BATH ENGLAND —

## THE MILSOM CUSTOMISATION

MMLIDW

MMLIDB

matural Spa-factory® — EST. BATH ENGLAND —