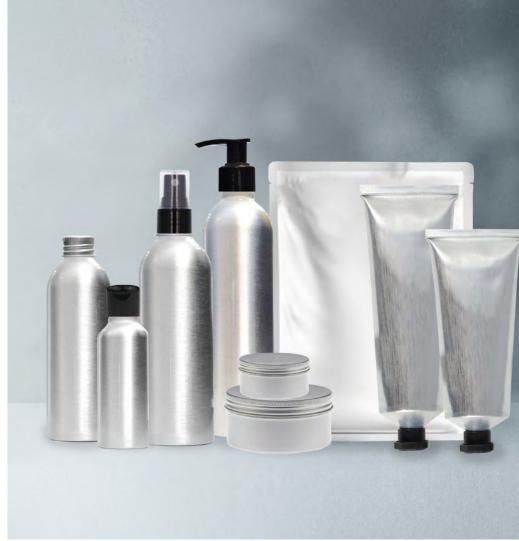

## THE WALCOT COLLECTION

WALCOT ALUMINIUM BOTTLES | SUITABLE FOR: Wash, Lotion, Shampoo, Conditioner,

Lotions, Cleansers, Oils, Tonics, Serums.

**WALCOT ALUMINIUM TIN | SUITABLE FOR:** Deodorant, Moisturisers, Polishes, Scrubs.

**WALCOT ALUMINIUM TUBE | SUITABLE FOR:** Deodorant, Moisturisers, Polishes, Scrubs.

WL200AJ

90ML, 120ML, 150ML

WL90ALT WL120ALT WL150ALT

natural Spa-factory® — EST. BATH ENGLAND —