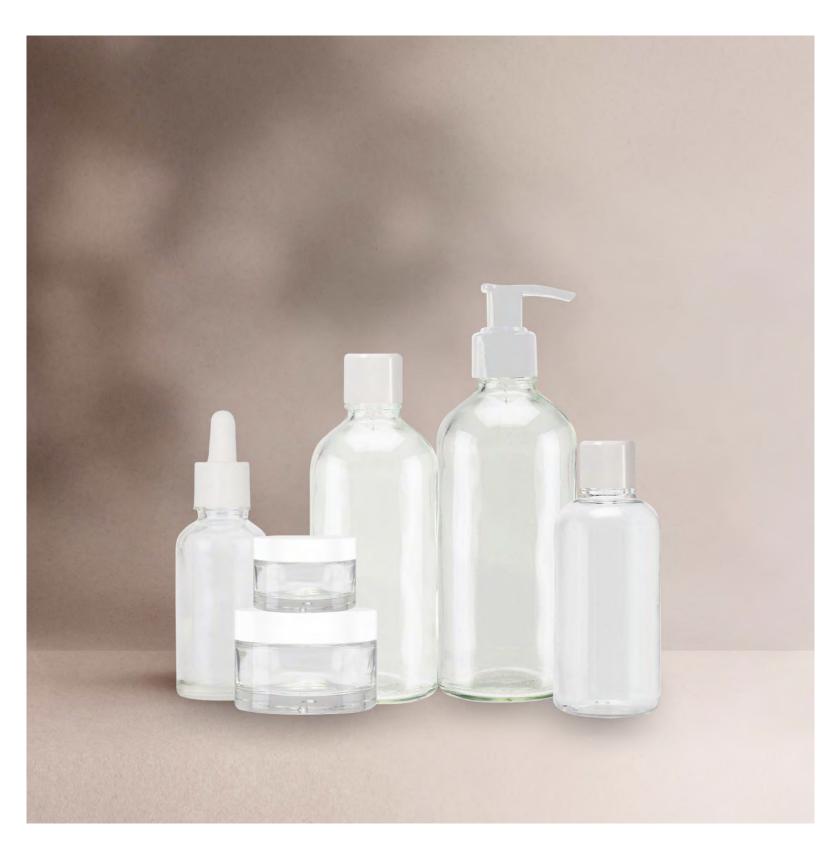

# THE CRESCENT COLLECTION

## THE CRESCENT COLLECTION

CRESCENT 250ML 100 PCR PLASTIC BOTTLE, ALSO AVAILABLE IN GLASS | SUITABLE FOR: Wash, Lotion, Shampoo, Conditioner. **CRESCENT BOTTLES SUITABLE FOR:** Lotions, Cleansers, Oils, Tonics, Serums. **CRESCENT JARS SUITABLE FOR:** Moisturisers, Polishes, Scrubs.