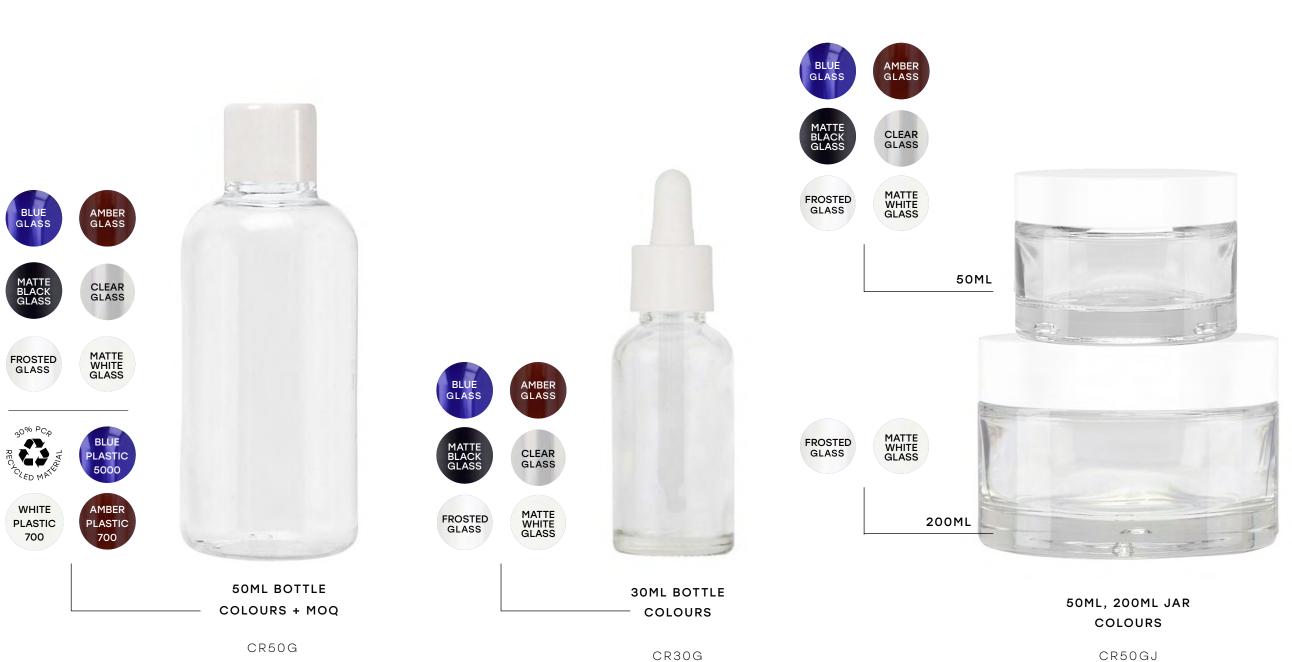

## THE **MILSOM** COLLECTION

MILSOM PLASTIC BOTTLE | SUITABLE FOR: Wash, Lotion, Shampoo, Conditioner. MILSOM GLASS BOTTLES | SUITABLE FOR: Lotions, Cleansers, Oils, Tonics, Serums. MILSOM JARS SUITABLE FOR: Moisturisers, Polishes, Scrubs.

MM30G

MM30GJ

## THE **PULTENEY** COLLECTION

PULTENEY 250ML 30% PCR (RECYCLED) PLASTIC BOTTLE | SUITABLE FOR: Wash, Lotion, Shampoo, Conditioner. **PULTENEY GLASS BOTTLES | SUITABLE FOR:** Lotions, Cleansers, Oils, Tonics, Serums. **PULTENEY GLASS JARS | SUITABLE FOR:** Moisturisers, Polishes, Scrubs.