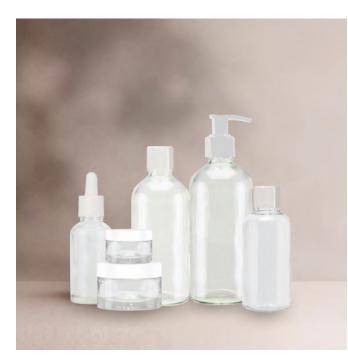

# THE CRESCENT COLLECTION

## THE CRESCENT COLLECTION

CRESCENT 250ML 100 PCR PLASTIC BOTTLE, ALSO AVAILABLE IN GLASS | SUITABLE FOR: Wash, Lotion, Shampoo, Conditioner. **CRESCENT BOTTLES SUITABLE FOR:** Lotions, Cleansers, Oils, Tonics, Serums. **CRESCENT JARS SUITABLE FOR:** Moisturisers, Polishes, Scrubs.