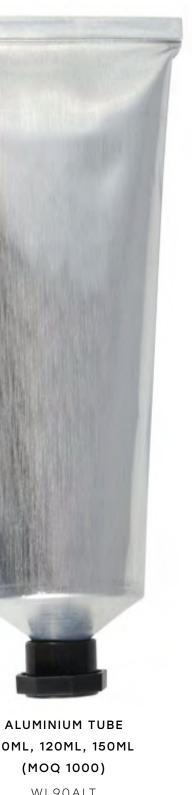

**WALCOT ALUMINIUM TUBE | SUITABLE FOR:** Deodorant, Moisturisers, Polishes, Scrubs.

WL200AJ

90ML, 120ML, 150ML

WL90ALT WL120ALT WL150ALT

natural Spa-factory® — EST. BATH ENGLAND —