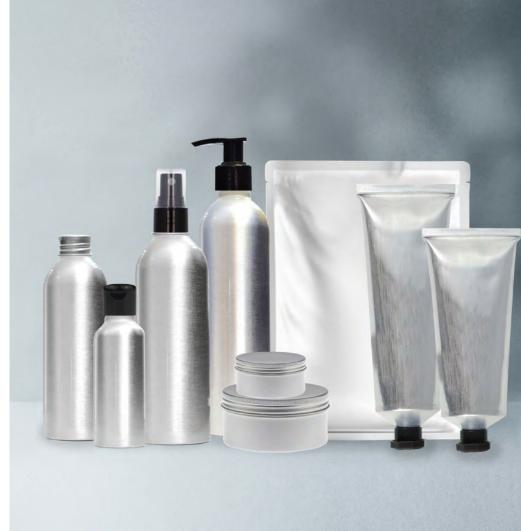

## THE WALCOT COLLECTION

WALCOT ALUMINIUM BOTTLES | SUITABLE FOR: Wash, Lotion, Shampoo, Conditioner,

Lotions, Cleansers, Oils, Tonics, Serums.

**WALCOT ALUMINIUM TIN | SUITABLE FOR:** Deodorant, Moisturisers, Polishes, Scrubs.

**WALCOT ALUMINIUM TUBE | SUITABLE FOR:** Deodorant, Moisturisers, Polishes, Scrubs.

WL200AJ

90ML, 120ML, 150ML

WL90ALT WL120ALT WL150ALT

natural Spa-factory® — EST. BATH ENGLAND —