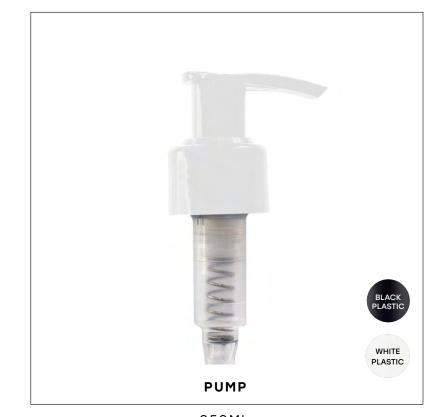

## THE CRESCENT CUSTOMISATION

CRCAPSCREWJ50

CRCAPSCREW

250ML CRPUMP1

## THE MILSOM CUSTOMISATION

WHITE PUMP OR BLACK 250ML MMPUMP1

SPRAY PUMP 30ML, 50ML, 100ML, 200ML MMSPRAY

SILVER OR GOLD PUMP 250ML MMPUMP1

RECYCLABLE PUMP 100ML, 200ML, 250ML, 300ML MMPUMPYA

PUMP 30ML, 50ML, 100ML, 200ML MMPUMP2