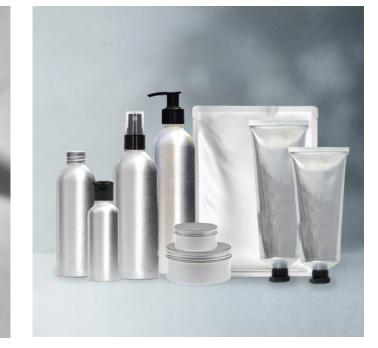

# THE WALCOT COLLECTION

## THE WALCOT COLLECTION

WALCOT ALUMINIUM BOTTLES | SUITABLE FOR: Wash, Lotion, Shampoo, Conditioner,

Lotions, Cleansers, Oils, Tonics, Serums.

**WALCOT ALUMINIUM TIN | SUITABLE FOR:** Deodorant, Moisturisers, Polishes, Scrubs.

**WALCOT ALUMINIUM TUBE | SUITABLE FOR:** Deodorant, Moisturisers, Polishes, Scrubs.

WL200AJ

90ML, 120ML, 150ML

WL90ALT WL120ALT WL150ALT

natural Spa-factory® — EST. BATH ENGLAND —