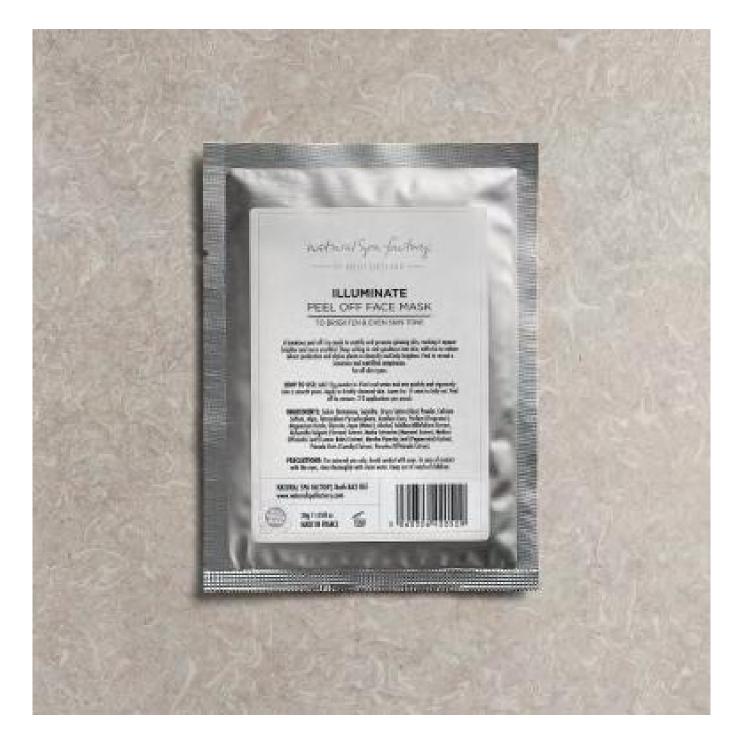

#### FACE MASKS

Our range of peel off masks use botanically sourced ingredients derived from nature - herbs, plants, flowers and fruit. They are free from parabens, SLS, MCI and methylisothiazolinone, and are not tested on animals and are also preservative free.

BENEFITS: Refreshing and luxurious. Our peel off masks revive dull skin, help retain moisture, and will leave the face feeling smooth and gently cleansed to reveal radiant and beautiful skin.

The second with the with the second second