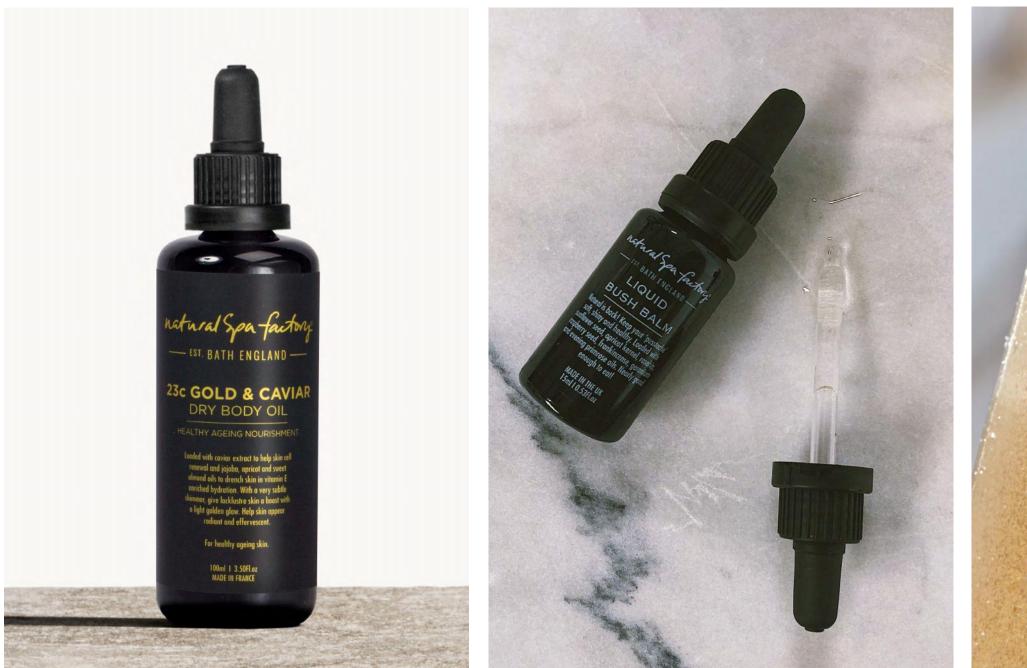

#### LUXE GOLD COLLECTION

AROMAS: Decadent amber scent.

Developed from the most luxurious ingredients, our Gold range is the perfect combination of Grape Leaf, Pearl, Caviar extract, gold shine and skin loving ingredients. This Paraben free range is our healthy ageing collection but loved by all who want a high end pamper and a healthy glow.

**BENEFITS:** Gold has long been known for its anti-inflammatory properties. Minute gold particles prevent the breakdown of collagen and elastin, which causes wrinkles and loss of firmness - View online here.

Expertly layered with the most natural and botanically sourced essential oils, and lovingly mixed with highly nourishing carrier oils, our collection of blended oils are perfect for massage treatments, as a bathing oil, or a post skin nourishment ritual. Our blended oils are inspired by the countryside around us, and their dry form is less messy and doesn't require any showering, locking in skin reviving moisture.

BENEFITS: All our oils are 100% natural, and are multi-faceted in their benefits: they flatter sensory requirement (relaxing, or invigorating), match to skin type (sensitive, or anti-wrinkle), adjust to season (pick out specific top and base notes depending on the season), and somplement massage style (sports, or pregnancy safe.)