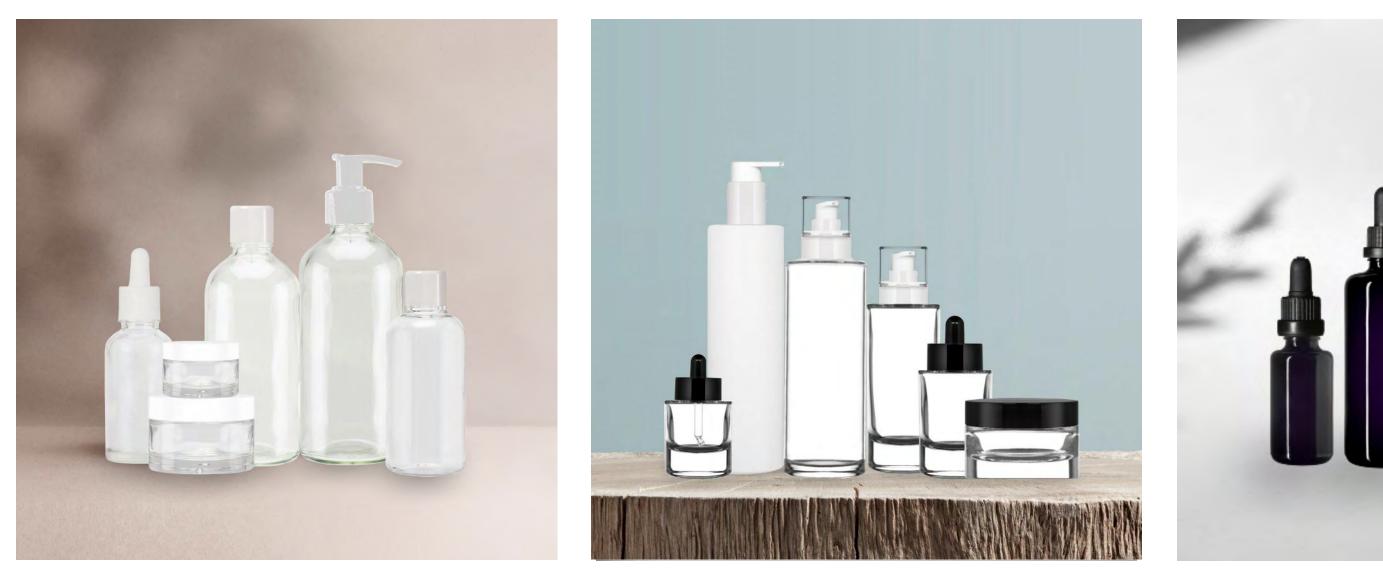

## THE CRESCENT COLLECTION

CRESCENT 250ML 100 PCR PLASTIC BOTTLE, ALSO AVAILABLE IN GLASS | SUITABLE FOR: Wash, Lotion, Shampoo, Conditioner. **CRESCENT BOTTLES SUITABLE FOR:** Lotions, Cleansers, Oils, Tonics, Serums. **CRESCENT JARS SUITABLE FOR:** Moisturisers, Polishes, Scrubs.

## THE **MILSOM** COLLECTION

MILSOM PLASTIC BOTTLE | SUITABLE FOR: Wash, Lotion, Shampoo, Conditioner. MILSOM GLASS BOTTLES | SUITABLE FOR: Lotions, Cleansers, Oils, Tonics, Serums. MILSOM JARS SUITABLE FOR: Moisturisers, Polishes, Scrubs.

## THE **PULTENEY** COLLECTION

PULTENEY 250ML 30% PCR (RECYCLED) PLASTIC BOTTLE | SUITABLE FOR: Wash, Lotion, Shampoo, Conditioner. **PULTENEY GLASS BOTTLES | SUITABLE FOR:** Lotions, Cleansers, Oils, Tonics, Serums. **PULTENEY GLASS JARS | SUITABLE FOR:** Moisturisers, Polishes, Scrubs.