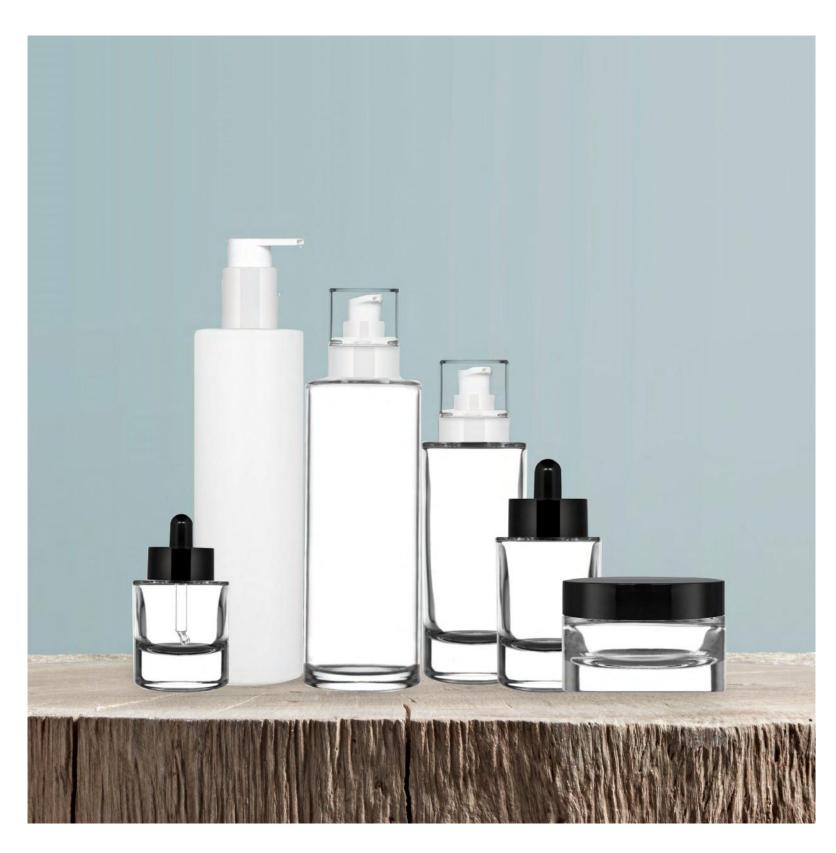

## THE CRESCENT COLLECTION

CRESCENT 250ML 100 PCR PLASTIC BOTTLE, ALSO AVAILABLE IN GLASS | SUITABLE FOR: Wash, Lotion, Shampoo, Conditioner. **CRESCENT BOTTLES SUITABLE FOR:** Lotions, Cleansers, Oils, Tonics, Serums. **CRESCENT JARS SUITABLE FOR:** Moisturisers, Polishes, Scrubs.

## THE **MILSOM** COLLECTION

MILSOM PLASTIC BOTTLE | SUITABLE FOR: Wash, Lotion, Shampoo, Conditioner. MILSOM GLASS BOTTLES | SUITABLE FOR: Lotions, Cleansers, Oils, Tonics, Serums. MILSOM JARS SUITABLE FOR: Moisturisers, Polishes, Scrubs.

## THE **PULTENEY** COLLECTION

PULTENEY 250ML 30% PCR (RECYCLED) PLASTIC BOTTLE | SUITABLE FOR: Wash, Lotion, Shampoo, Conditioner. **PULTENEY GLASS BOTTLES | SUITABLE FOR:** Lotions, Cleansers, Oils, Tonics, Serums. **PULTENEY GLASS JARS | SUITABLE FOR:** Moisturisers, Polishes, Scrubs.