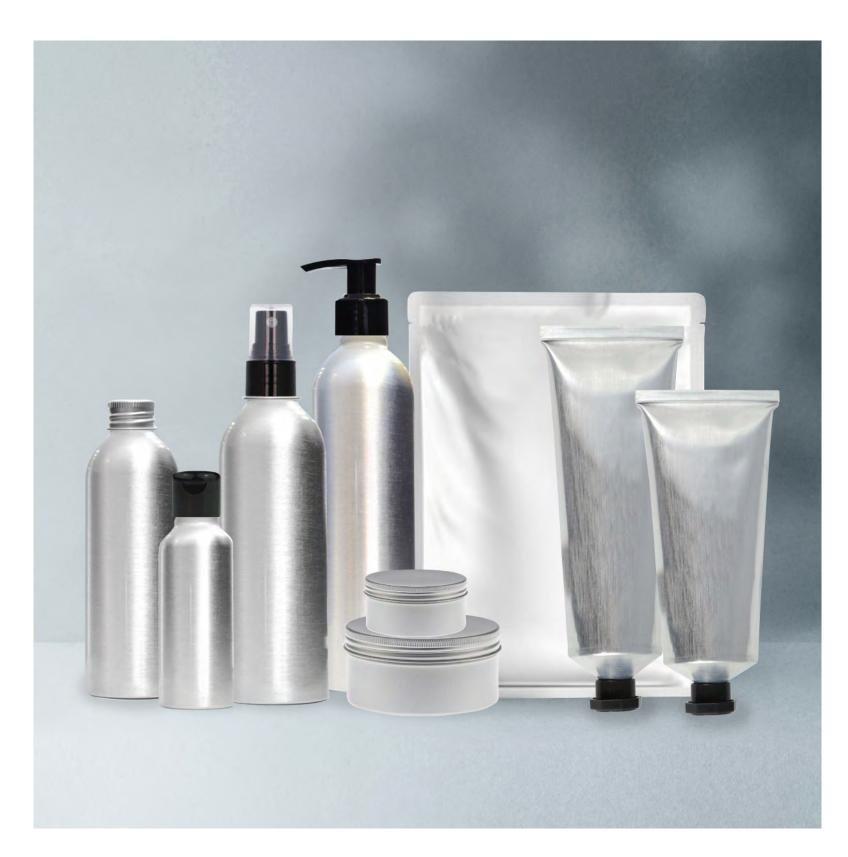

## THE WALCOT COLLECTION

WALCOT ALUMINIUM BOTTLES | SUITABLE FOR: Wash, Lotion, Shampoo, Conditioner,

Lotions, Cleansers, Oils, Tonics, Serums.

**WALCOT ALUMINIUM TIN | SUITABLE FOR:** Deodorant, Moisturisers, Polishes, Scrubs.

**WALCOT ALUMINIUM TUBE | SUITABLE FOR:** Deodorant, Moisturisers, Polishes, Scrubs.

WL200AJ

90ML, 120ML, 150ML

WL90ALT WL120ALT WL150ALT

natural Spa-factory® — EST. BATH ENGLAND —