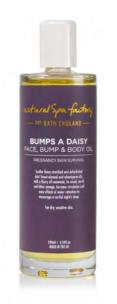

#### **BUMPS A DAISY**

#### **AROMAS:** Grapefruit, Mandarin & Neroli Oils

Pregnancy is a special time but is a massive undertaking for muscles and skin. However, our Bump's A Daisy Pregnancy Range can help ease tightness - Neroli and mandarin help ease the effects of water retention and increase circulation resulting in a more restful night's sleep. Crammed with gentle sweet almond and wheatgerm oils and complemented with a flurry of rose oil, mandarin, and bitter orange to increase circulation and ease the effects of water retention.

NOT TO BE USED DURING THE FIRST THREE MONTHS OF PREGNANCY.

**BENEFITS:** Almond oil is packed with vitamin E and is a great anti-oxidant. The scent invokes feelings of joy, uplifting the mood whilst making you feel relaxed. As well as easing the effects of water retention - View online here.