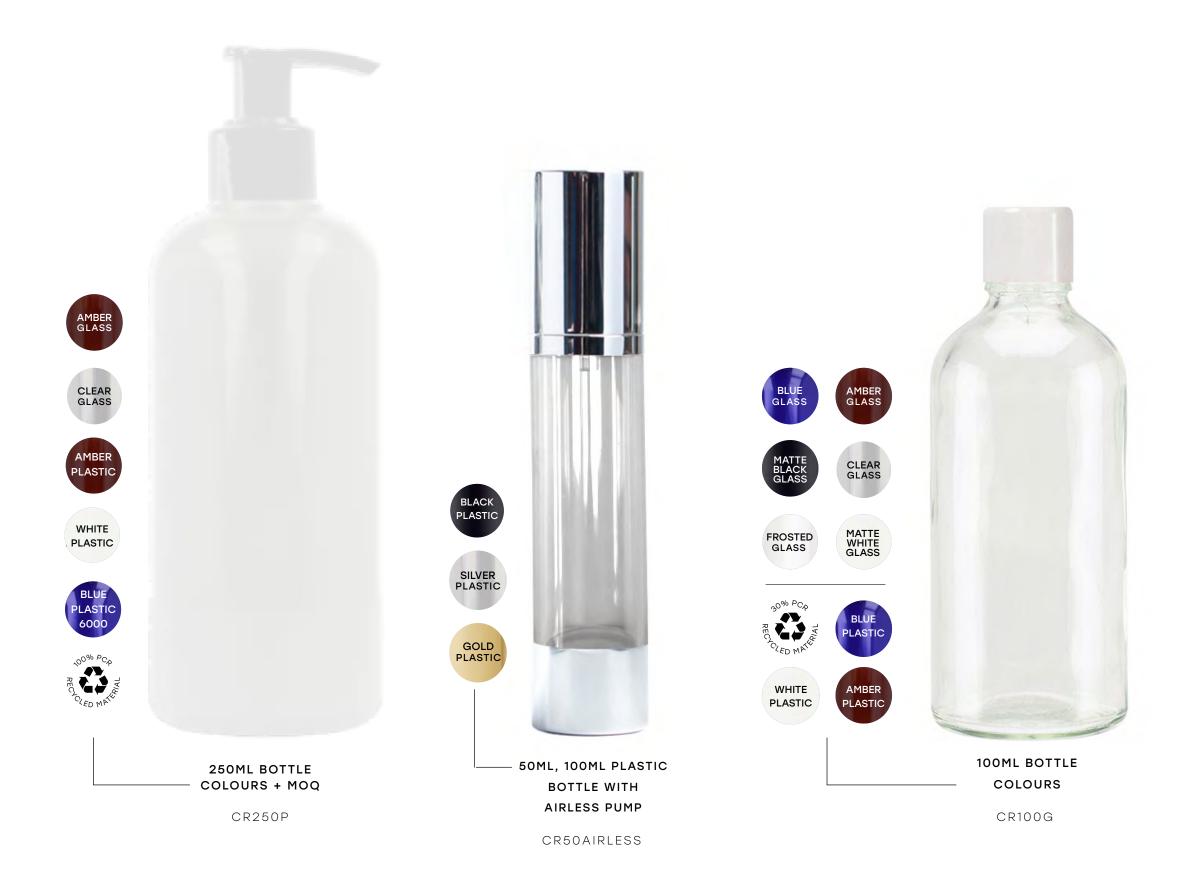

## THE CRESCENT COLLECTION

CRESCENT 250ML 100 PCR PLASTIC BOTTLE, ALSO AVAILABLE IN GLASS | SUITABLE FOR: Wash, Lotion, Shampoo, Conditioner. **CRESCENT BOTTLES SUITABLE FOR:** Lotions, Cleansers, Oils, Tonics, Serums. **CRESCENT JARS SUITABLE FOR:** Moisturisers, Polishes, Scrubs.

## THE CRESCENT CUSTOMISATION

CRCAPSCREWJ50

CRCAPSCREW

250ML CRPUMP1

### CAPS & PUMPS AVAILABLE IN BLACK & WHITE

CRCAPFLIP

CRSPRAY

matural Spa-factory® — EST. BATH ENGLAND —