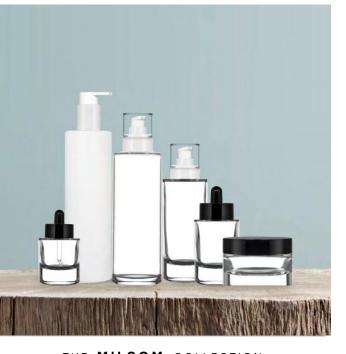

# THE MILSOM COLLECTION

\*PREMIUM COLLECTION, BESPOKE QUOTE REQUIRED

## THE **MILSOM** COLLECTION

MILSOM PLASTIC BOTTLE | SUITABLE FOR: Wash, Lotion, Shampoo, Conditioner. MILSOM GLASS BOTTLES | SUITABLE FOR: Lotions, Cleansers, Oils, Tonics, Serums. MILSOM JARS SUITABLE FOR: Moisturisers, Polishes, Scrubs.