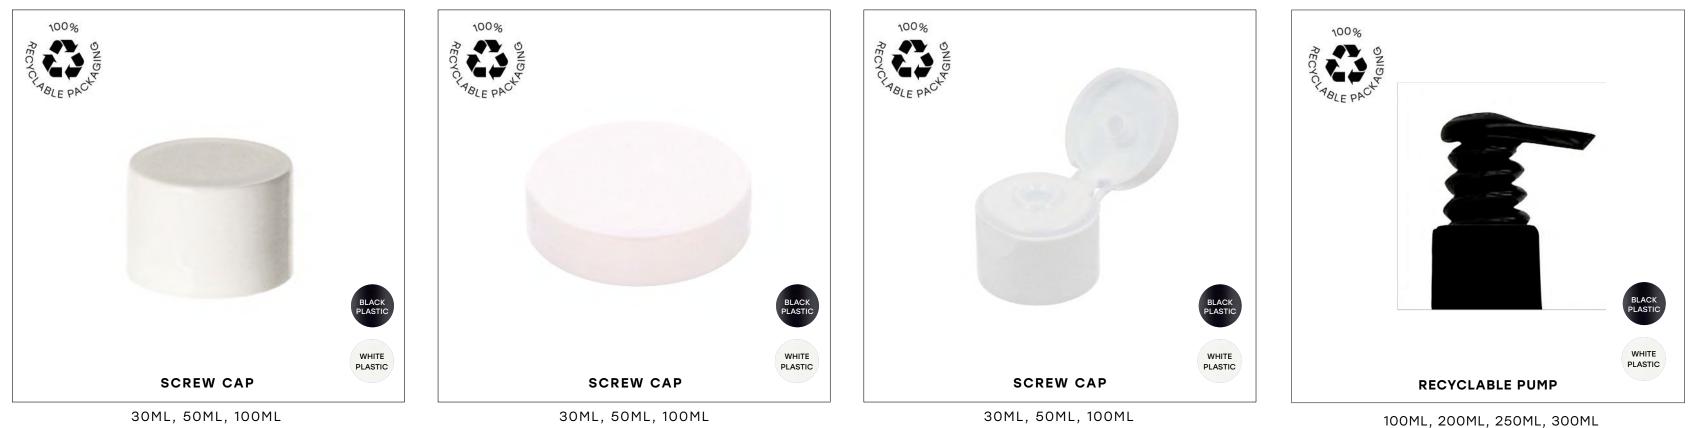

SCREEN PRINTED BOTTLE (MOQ 500)

### LABEL FINISHES

CLEAR PRINTED LABEL (MOQ 250)

MATTE LABEL (MOQ 250)

GLOSS LABEL (MOQ 250)

matural Spa factory® — EST. BATH ENGLAND —

THE CRESCENT COLLECTION

THE MILSOM COLLECTION

THE **PULTENEY** COLLECTION