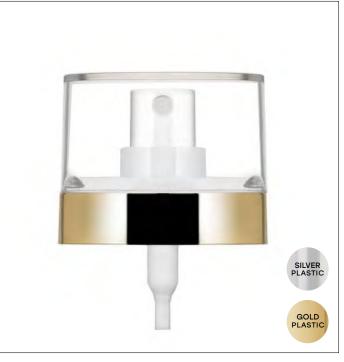

## THE MILSOM CUSTOMISATION

WHITE PUMP OR BLACK 250ML MMPUMP1

SPRAY PUMP 30ML, 50ML, 100ML, 200ML MMSPRAY

SILVER OR GOLD PUMP 250ML MMPUMP1

RECYCLABLE PUMP 100ML, 200ML, 250ML, 300ML MMPUMPYA

PUMP 30ML, 50ML, 100ML, 200ML MMPUMP2