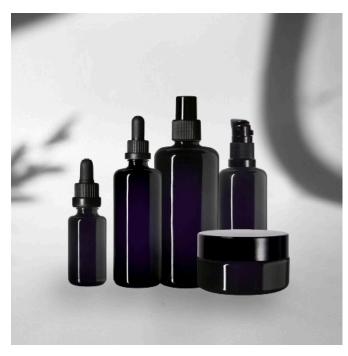

THE CRESCENT COLLECTION

CRESCENT 250ML 100 PCR PLASTIC BOTTLE, ALSO AVAILABLE IN GLASS | SUITABLE FOR: Wash, Lotion, Shampoo, Conditioner.

CRESCENT BOTTLES SUITABLE FOR: Lotions, Cleansers, Oils, Tonics, Serums.

CRESCENT JARS SUITABLE FOR: Moisturisers, Polishes, Scrubs.

THE CRESCENT CUSTOMISATION