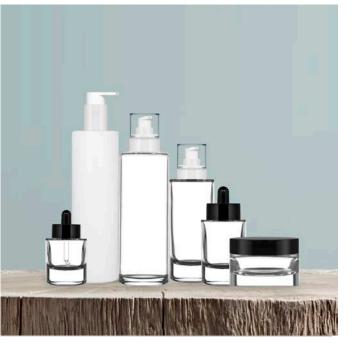

natural Spa factory®
—— EST. BATH ENGLAND —

THE **PULTENEY** COLLECTION

PULTENEY 250ML 30% PCR (RECYCLED) PLASTIC BOTTLE | SUITABLE FOR: Wash, Lotion, Shampoo, Conditioner.

PULTENEY GLASS BOTTLES | SUITABLE FOR: Lotions, Cleansers, Oils, Tonics, Serums.

PULTENEY GLASS JARS | SUITABLE FOR: Moisturisers, Polishes, Scrubs.

THE **PULTENEY** CUSTOMISATION

30ML, 50ML, 100ML
PTPIPETTE

30ML, 50ML, 100ML
PTSPRAY1

30ML, 50ML, 100ML, 200ML
PTSPRAY2

PUMP

30ML, 50ML, 100ML