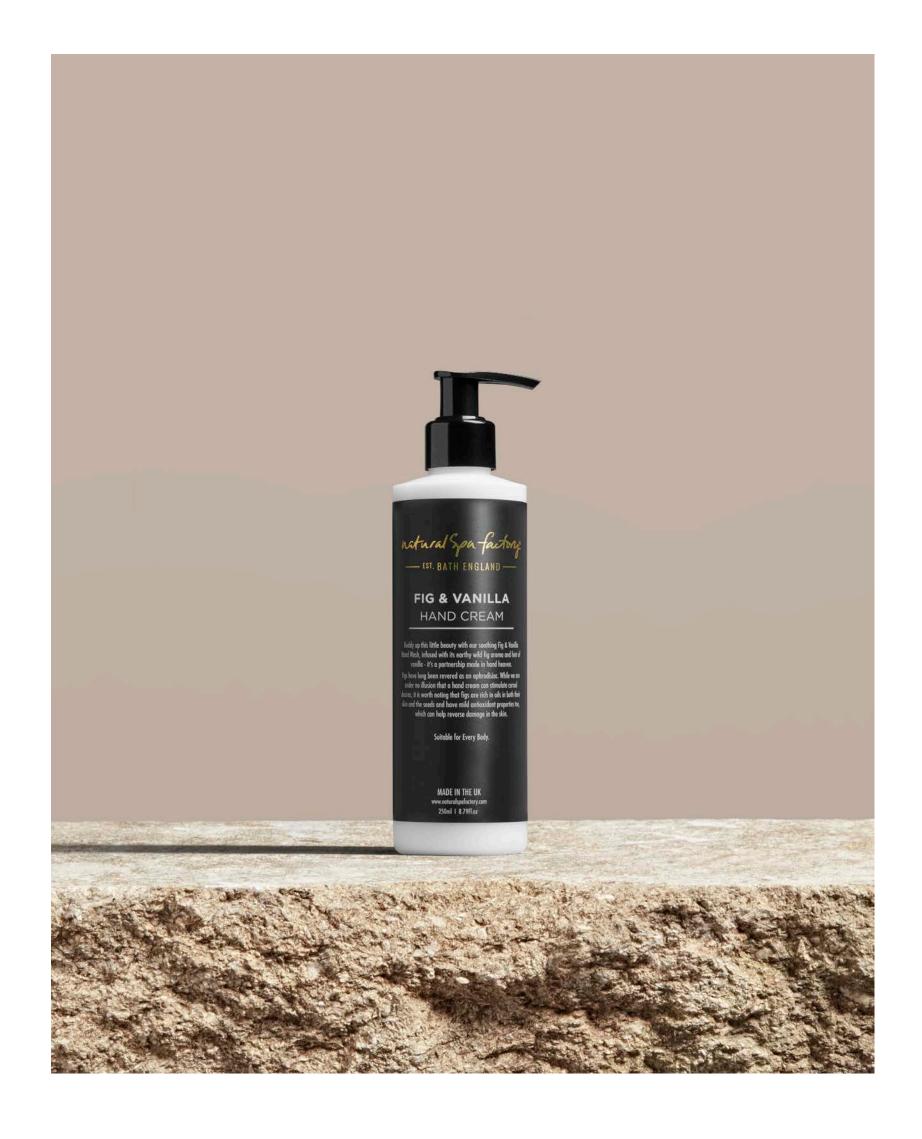

## FIG & VANILA HAND CREAM This is to this bears with or submit is 1 bear with the later to the the later to

### FIG & VANILLA

AROMAS: Sweet Fig & Vanilla

The fresh and earthy tones of this delicious fruit accompanied by a soft sweetness of vanilla will leave your hands feeling squeaky clean and deeply moisturised. Our hand wash is free from any nasties. Free from Parabens, SLS, MI and MCI Sulphates. Great for men and women, suitable for daily use and perfect for leaving your hands fresh and clean, locking in moisture.

BENEFITS: Tocopherol (vitamin E) has powerful anti-oxidants to protect and help moisturise the skin whilst being non irritating and anti-inflammatory.

- View online here.