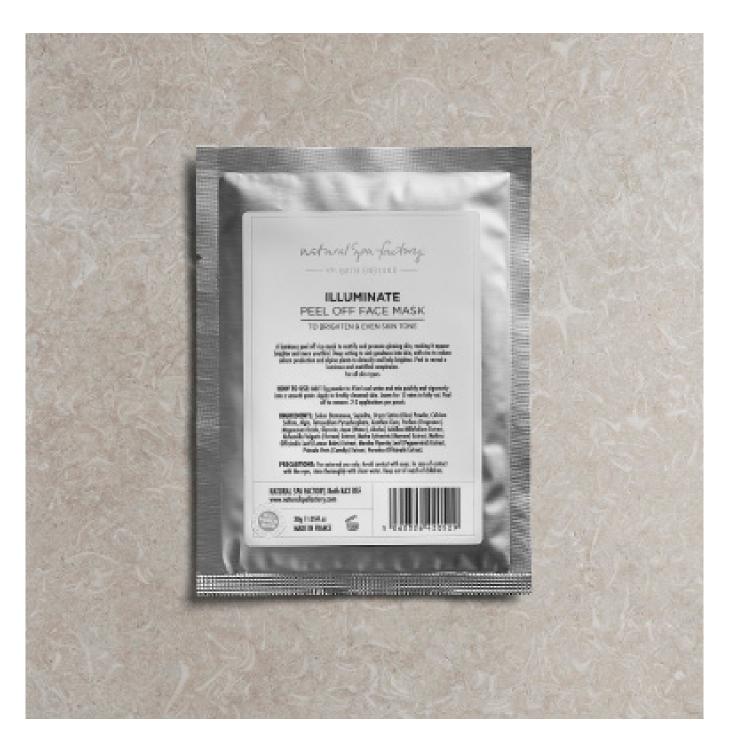

### **FACE MASKS**

Our range of peel off masks use botanically sourced ingredients derived from nature - herbs, plants, flowers and fruit. They are free from parabens, SLS, MCI and methylisothiazolinone, and are not tested on animals and are also preservative free.

BENEFITS: Refreshing and luxurious. Our peel off masks revive dull skin, help retain moisture, and will leave the face feeling smooth and gently cleansed to reveal radiant and beautiful skin.