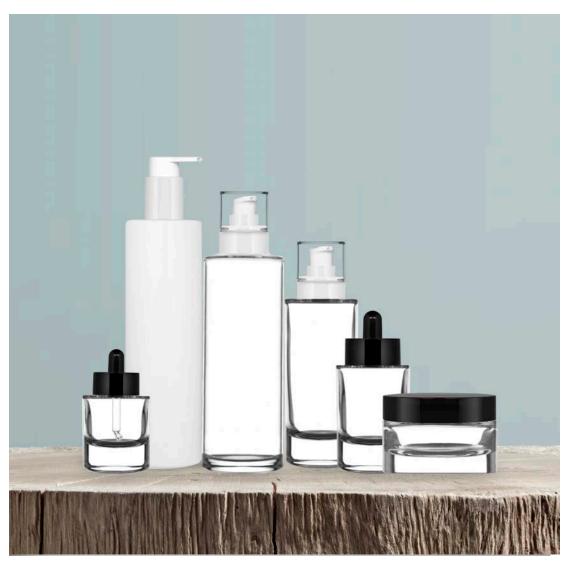

RECYCLABLE PUMP

100ML, 200ML, 250ML, 300ML

PTPUMPRECYCLE

THE WALCOT COLLECTION

WALCOT ALUMINIUM BOTTLES | SUITABLE FOR: Wash, Lotion, Shampoo, Conditioner,

Lotions, Cleansers, Oils, Tonics, Serums.

WALCOT ALUMINIUM TIN | SUITABLE FOR: Deodorant, Moisturisers, Polishes, Scrubs.

WALCOT ALUMINIUM TUBE | SUITABLE FOR: Deodorant, Moisturisers, Polishes, Scrubs.

natural Spa-factory®
—— EST. BATH ENGLAND —

THE WALCOT CUSTOMISATION

RECYCLABLE PUMP
100ML, 200ML, 250ML, 300ML
WLPUMPRECYCLE