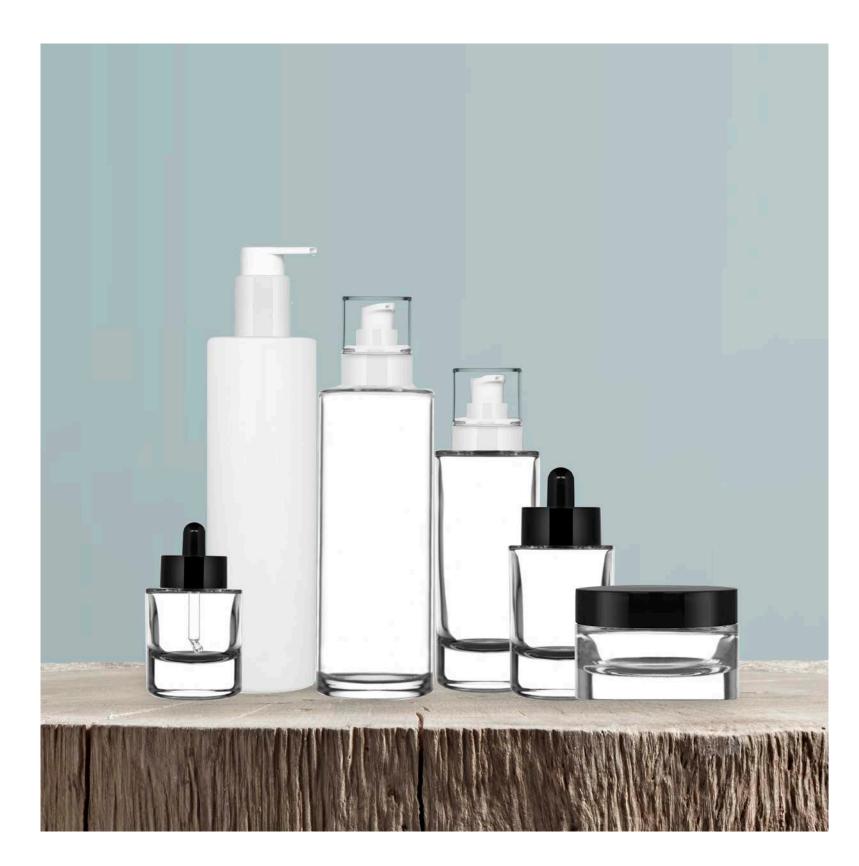

THE CRESCENT COLLECTION

CRESCENT 250ML 100 PCR PLASTIC BOTTLE, ALSO AVAILABLE IN GLASS | SUITABLE FOR: Wash, Lotion, Shampoo, Conditioner.

CRESCENT BOTTLES SUITABLE FOR: Lotions, Cleansers, Oils, Tonics, Serums.

CRESCENT JARS SUITABLE FOR: Moisturisers, Polishes, Scrubs.

THE CRESCENT CUSTOMISATION