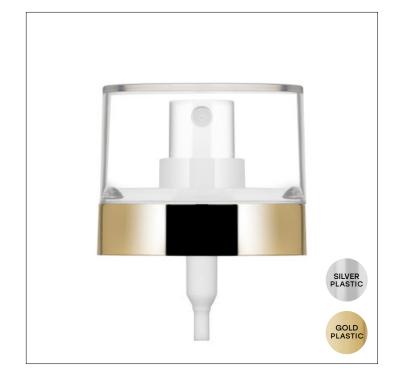

THE **MILSOM** CUSTOMISATION

WHITE PUMP OR BLACK
250ML
MMPUMP1

SILVER OR GOLD PUMP 250ML MMPUMP1

RECYCLABLE PUMP 100ML, 200ML, 250ML, 300ML MMPUMPYA

SPRAY PUMP 30ML, 50ML, 100ML, 200ML MMSPRAY

PUMP 30ML, 50ML, 100ML, 200ML MMPUMP2