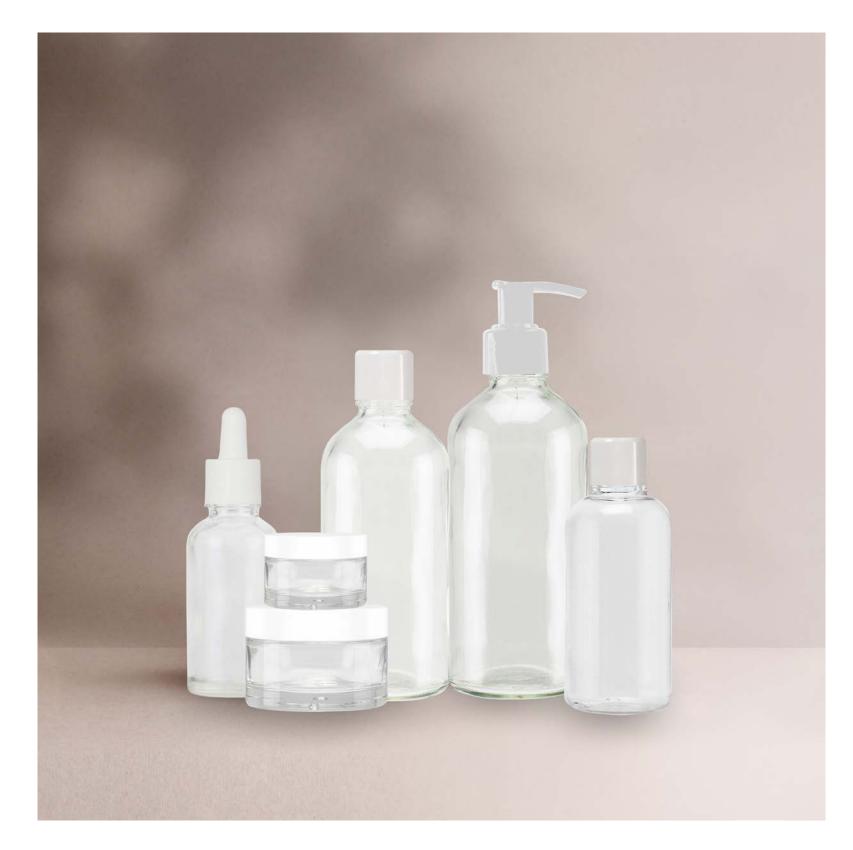

natural Spa factory®
—— EST. BATH ENGLAND —

THE **PULTENEY** COLLECTION

PULTENEY 250ML 30% PCR (RECYCLED) PLASTIC BOTTLE | SUITABLE FOR: Wash, Lotion, Shampoo, Conditioner.

PULTENEY GLASS BOTTLES | SUITABLE FOR: Lotions, Cleansers, Oils, Tonics, Serums.

PULTENEY GLASS JARS | SUITABLE FOR: Moisturisers, Polishes, Scrubs.

THE **PULTENEY** CUSTOMISATION

30ML, 50ML, 100ML
PTPIPETTE

30ML, 50ML, 100ML
PTSPRAY1

30ML, 50ML, 100ML, 200ML
PTSPRAY2

PUMP

30ML, 50ML, 100ML