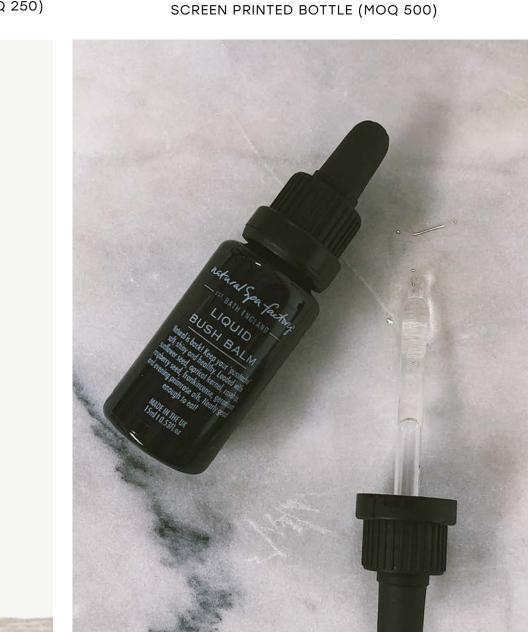

### LABEL FINISHES

MATTE LABEL WITH DIGITALLY PRINTED GOLD FOIL (MOQ 250)

utural Spa fact

3c GOLD & CAVIA DRY BODY OIL

CLEAR PRINTED LABEL (MOQ 250)

MATTE LABEL (MOQ 250)

100 PERCEN ORGANIC

THE MILSOM COLLECTION