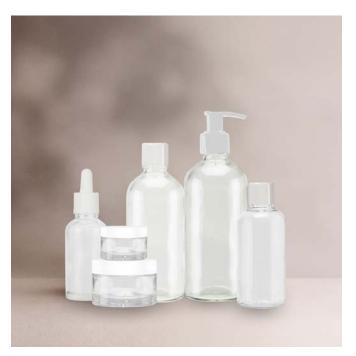

PRIVATE LABEL SKINCARE

THE MILSOM COLLECTION

MILSOM PLASTIC BOTTLE | SUITABLE FOR: Wash, Lotion, Shampoo, Conditioner.

MILSOM GLASS BOTTLES | SUITABLE FOR: Lotions, Cleansers, Oils, Tonics, Serums.

MILSOM JARS SUITABLE FOR: Moisturisers, Polishes, Scrubs.