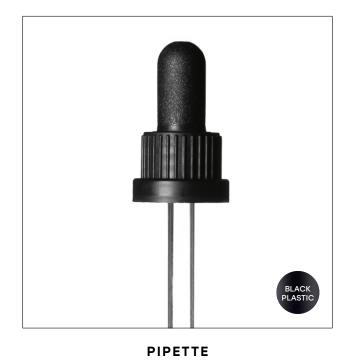

PULTENEY GLASS JARS | SUITABLE FOR: Moisturisers, Polishes, Scrubs.

THE **PULTENEY** CUSTOMISATION

30ML, 50ML, 100ML
PTPIPETTE

30ML, 50ML, 100ML
PTSPRAY1

30ML, 50ML, 100ML, 200ML
PTSPRAY2

PUMP

30ML, 50ML, 100ML