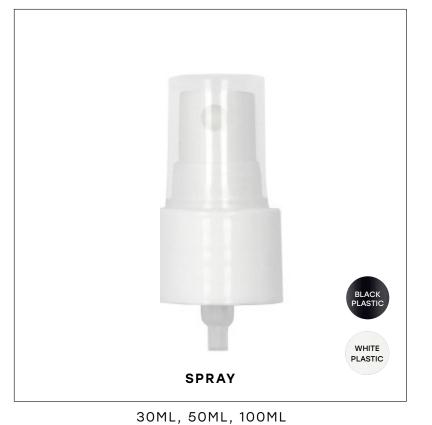

### CAPS & PUMPS AVAILABLE IN BLACK & WHITE

CRCAPSCREW

CRCAPSCREWJ50

CRCAPFLIP

TOOML, 200ML, 250ML, 300ML CRPUMPYA

CRPUMP1

CRPIPETTE

CRSPRAY