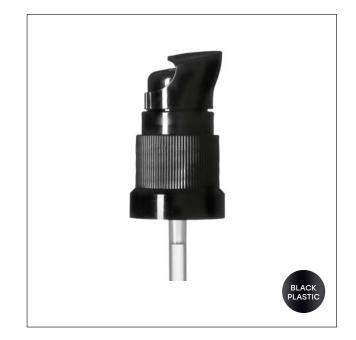

THE **MILSOM** CUSTOMISATION

WHITE PUMP OR BLACK
250ML
MMPUMP1

SILVER OR GOLD PUMP 250ML MMPUMP1

RECYCLABLE PUMP 100ML, 200ML, 250ML, 300ML MMPUMPYA

SPRAY PUMP 30ML, 50ML, 100ML, 200ML MMSPRAY

PUMP 30ML, 50ML, 100ML, 200ML MMPUMP2