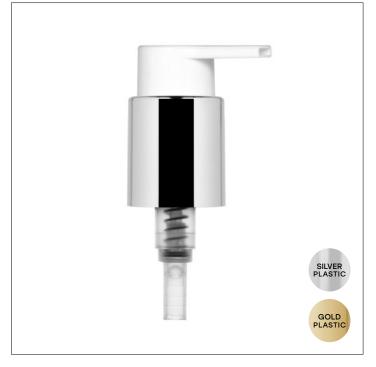

THE **MILSOM** CUSTOMISATION

WHITE PUMP OR BLACK
250ML
MMPUMP1

SILVER OR GOLD PUMP 250ML MMPUMP1

RECYCLABLE PUMP 100ML, 200ML, 250ML, 300ML MMPUMPYA

SPRAY PUMP 30ML, 50ML, 100ML, 200ML MMSPRAY

PUMP 30ML, 50ML, 100ML, 200ML MMPUMP2