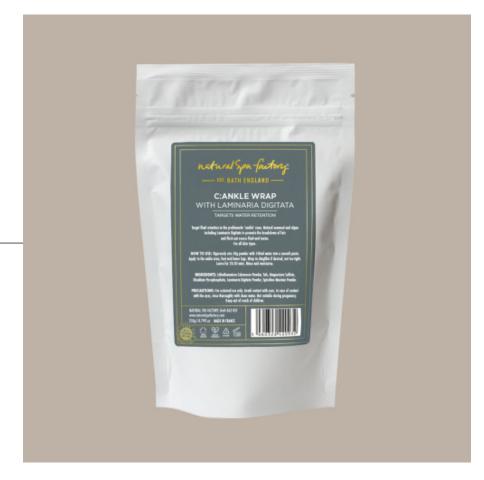

### WRAP COLLECTION -

AROMAS: Green Tea, Rosemary & Guarana, Ginger & Sweet Orange, Laminaria.

Our range of wraps is botanically based and mineral rich, formulated with plant powders which provide a rich texture and release aromatic and earthy scents. They are perfect for signature treatments and seasonal treatments and will entice clients into a spa experience like no other.

**BENEFITS**: A body wrap - also known as a cocoon or mask - is at the heart of every spa ritual and depending on the key ingredients has many benefits to your skin and wellbeing. All our dry wraps are preservative free too.