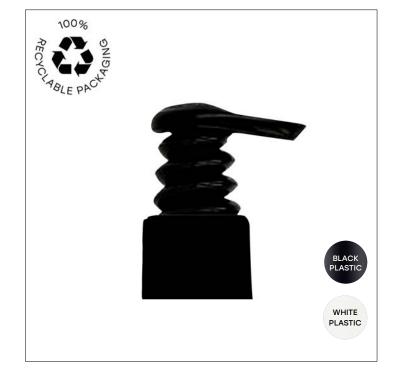

FLIP CAP
30ML, 50ML, 100ML, 200ML
WLCAPFLIP

SCREW CAP 30ML, 50ML, 100ML, 200ML WLCAPSCREWAL

BLACK PUMP 250ML WLPUMP1

SPRAY CAP 30ML, 50ML, 100ML, 200ML WLSPRAY

in touch - although this would fall under a different service, we