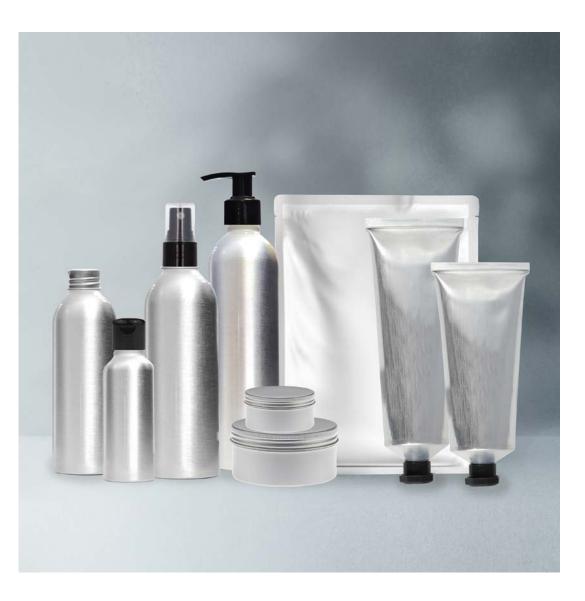

RECYCLABLE PUMP

100ML, 200ML, 250ML, 300ML

PTPUMPRECYCLE

THE WALCOT COLLECTION

WALCOT ALUMINIUM BOTTLES | SUITABLE FOR: Wash, Lotion, Shampoo, Conditioner,

Lotions, Cleansers, Oils, Tonics, Serums.

WALCOT ALUMINIUM TIN | SUITABLE FOR: Deodorant, Moisturisers, Polishes, Scrubs.

WALCOT ALUMINIUM TUBE | SUITABLE FOR: Deodorant, Moisturisers, Polishes, Scrubs.

natural Spa-factory®
—— EST. BATH ENGLAND —

THE WALCOT CUSTOMISATION

RECYCLABLE PUMP
100ML, 200ML, 250ML, 300ML
WLPUMPRECYCLE

FLIP CAP
30ML, 50ML, 100ML, 200ML
WLCAPFLIP

SCREW CAP 30ML, 50ML, 100ML, 200ML WLCAPSCREWAL

BLACK PUMP 250ML WLPUMP1

SPRAY CAP 30ML, 50ML, 100ML, 200ML WLSPRAY

in touch - although this would fall under a different service, we