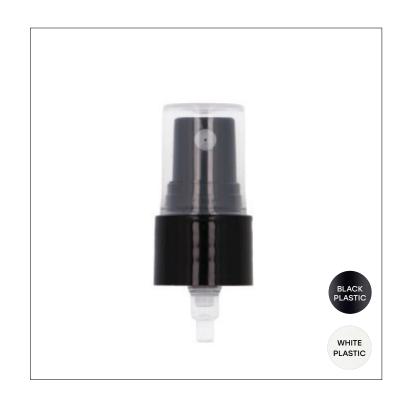

PULTENEY GLASS JARS | SUITABLE FOR: Moisturisers, Polishes, Scrubs.

THE **PULTENEY** CUSTOMISATION

30ML, 50ML, 100ML
PTPIPETTE

30ML, 50ML, 100ML
PTSPRAY1

30ML, 50ML, 100ML, 200ML
PTSPRAY2

PUMP

30ML, 50ML, 100ML

PTPUMP1

PUMP

30ML, 50ML, 100ML, 200ML

PTPUMP2

PUMP
250ML
PTPUMP3

SCREW CAP

30ML, 50ML, 100ML, 200ML

PTCAPSCREW