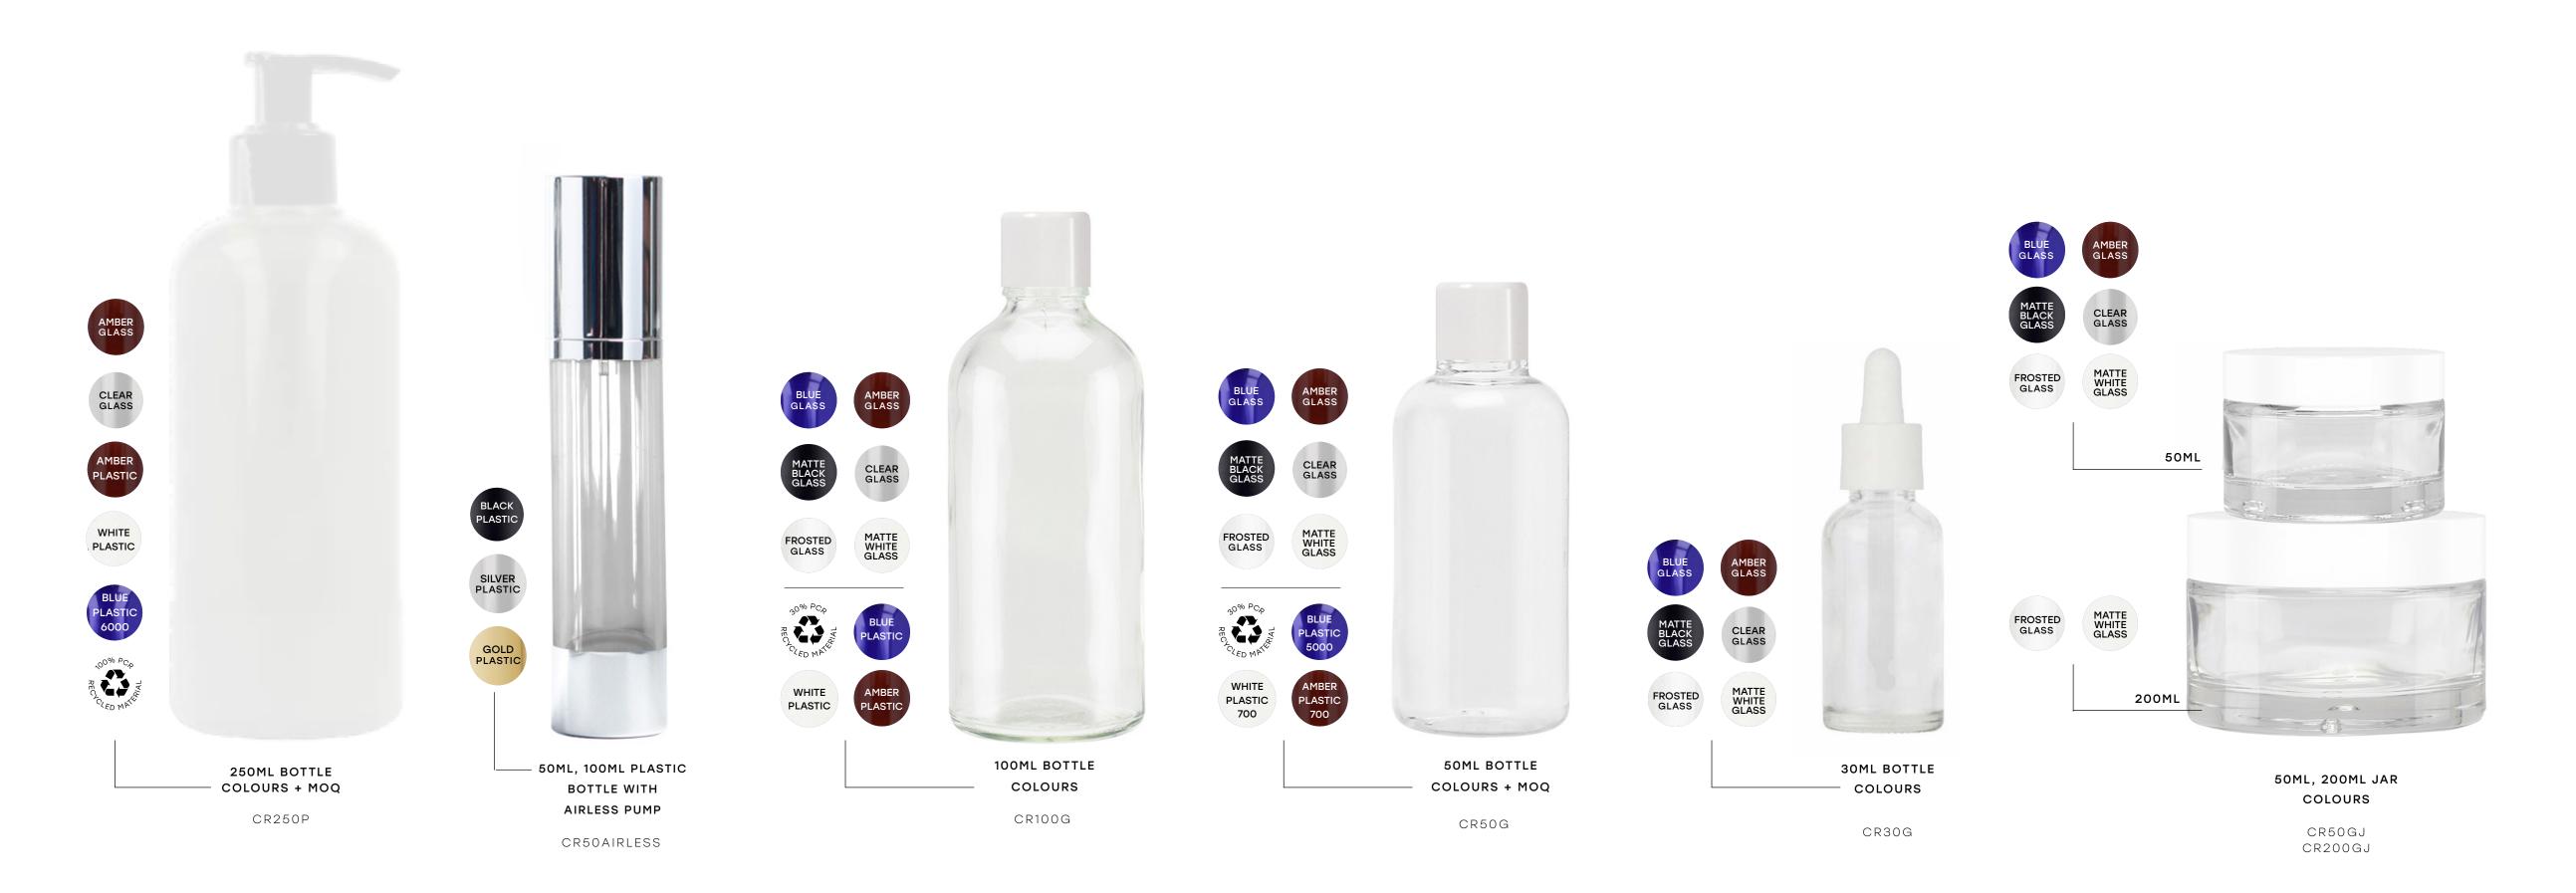

natural Spa factory®
—— EST. BATH ENGLAND —

THE **PULTENEY** COLLECTION

PULTENEY 250ML 30% PCR (RECYCLED) PLASTIC BOTTLE | SUITABLE FOR: Wash, Lotion, Shampoo, Conditioner.

PULTENEY GLASS BOTTLES | SUITABLE FOR: Lotions, Cleansers, Oils, Tonics, Serums.

PULTENEY GLASS JARS | SUITABLE FOR: Moisturisers, Polishes, Scrubs.

THE **PULTENEY** CUSTOMISATION

30ML, 50ML, 100ML
PTPIPETTE

30ML, 50ML, 100ML
PTSPRAY1

30ML, 50ML, 100ML, 200ML
PTSPRAY2

PUMP

30ML, 50ML, 100ML

PTPUMP1

PUMP

30ML, 50ML, 100ML, 200ML

PTPUMP2

PUMP
250ML
PTPUMP3

SCREW CAP

30ML, 50ML, 100ML, 200ML

PTCAPSCREW

RECYCLABLE PUMP

100ML, 200ML, 250ML, 300ML

PTPUMPRECYCLE

THE WALCOT COLLECTION

WALCOT ALUMINIUM BOTTLES | SUITABLE FOR: Wash, Lotion, Shampoo, Conditioner,

Lotions, Cleansers, Oils, Tonics, Serums.

WALCOT ALUMINIUM TIN | SUITABLE FOR: Deodorant, Moisturisers, Polishes, Scrubs.