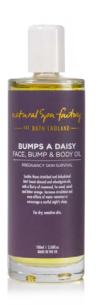

### **BUMPS A DAISY**

AROMAS: Grapefruit, Mandarin & Neroli Oils

Pregnancy is a special time but is a massive undertaking for muscles and skin. However, our Bumps A Daisy Pregnancy Range can help ease tightness - Neroli and mandarin help ease the effects of water retention and increase circulation resulting in a more restful night's sleep. Crammed with gentle sweet almond and wheatgerm oils and complemented with a flurry of rose oil, mandarin, and bitter orange to increase circulation and ease the effects of water retention.

NOT TO BE USED DURING THE FIRST THREE MONTHS OF PREGNANCY.

**BENEFITS**: Almond oil is packed with vitamin E and is a great anti-oxidant. The scent invokes feelings of joy, uplifting the mood whilst making you feel relaxed. As well as easing the effects of water retention - **View online here**.