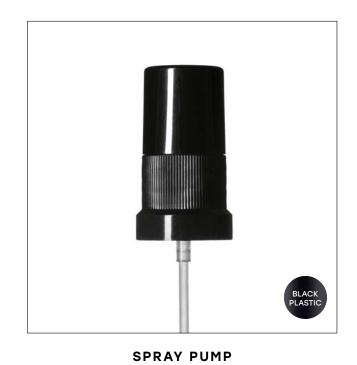

PULTENEY GLASS JARS | SUITABLE FOR: Moisturisers, Polishes, Scrubs.

THE **PULTENEY** CUSTOMISATION

30ML, 50ML, 100ML
PTPIPETTE

30ML, 50ML, 100ML
PTSPRAY1

30ML, 50ML, 100ML, 200ML
PTSPRAY2

PUMP

30ML, 50ML, 100ML