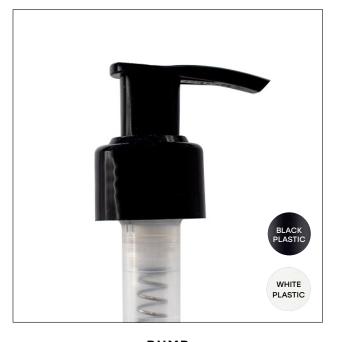

THE **MILSOM** CUSTOMISATION

WHITE PUMP OR BLACK
250ML
MMPUMP1

SILVER OR GOLD PUMP 250ML MMPUMP1

RECYCLABLE PUMP 100ML, 200ML, 250ML, 300ML MMPUMPYA

SPRAY PUMP 30ML, 50ML, 100ML, 200ML MMSPRAY

PUMP 30ML, 50ML, 100ML, 200ML MMPUMP2