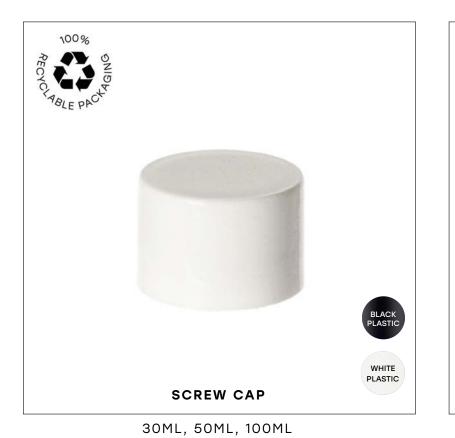

PTPUMP1

PUMP

30ML, 50ML, 100ML, 200ML

PTPUMP2

PUMP
250ML
PTPUMP3

SCREW CAP

30ML, 50ML, 100ML, 200ML

PTCAPSCREW