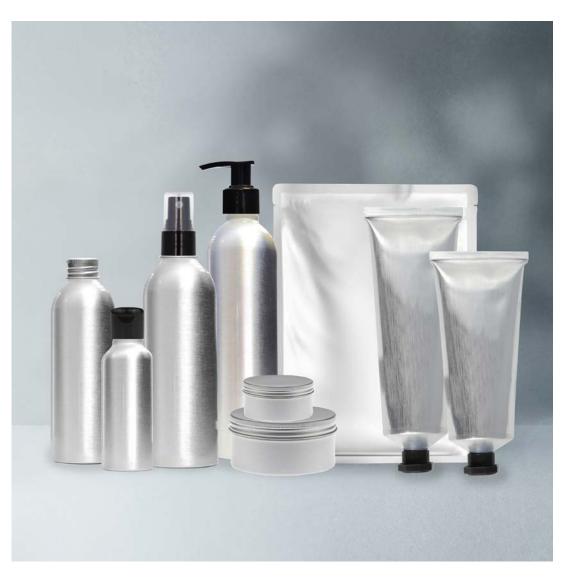

RECYCLABLE PUMP

100ML, 200ML, 250ML, 300ML

PTPUMPRECYCLE

THE WALCOT COLLECTION

WALCOT ALUMINIUM BOTTLES | SUITABLE FOR: Wash, Lotion, Shampoo, Conditioner,

Lotions, Cleansers, Oils, Tonics, Serums.

WALCOT ALUMINIUM TIN | SUITABLE FOR: Deodorant, Moisturisers, Polishes, Scrubs.

WALCOT ALUMINIUM TUBE | SUITABLE FOR: Deodorant, Moisturisers, Polishes, Scrubs.

natural Spa-factory®
—— EST. BATH ENGLAND —

THE WALCOT CUSTOMISATION

RECYCLABLE PUMP
100ML, 200ML, 250ML, 300ML
WLPUMPRECYCLE