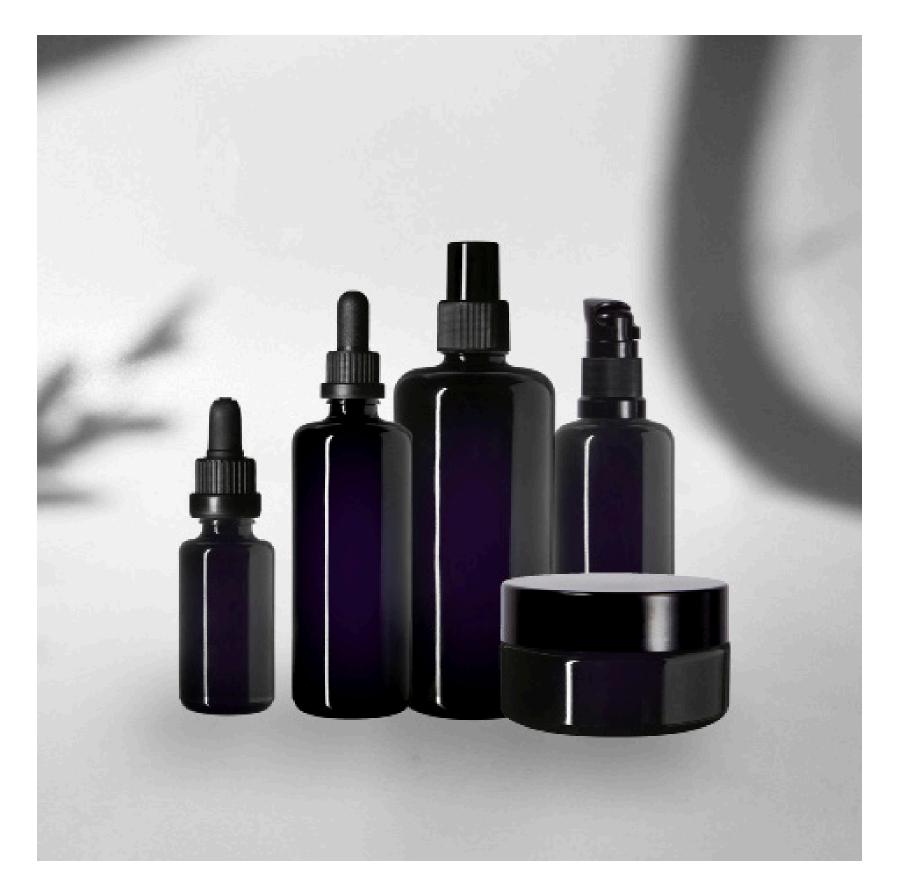

natural Spa factory®
—— EST. BATH ENGLAND —

THE **PULTENEY** COLLECTION

PULTENEY 250ML 30% PCR (RECYCLED) PLASTIC BOTTLE | SUITABLE FOR: Wash, Lotion, Shampoo, Conditioner.

PULTENEY GLASS BOTTLES | SUITABLE FOR: Lotions, Cleansers, Oils, Tonics, Serums.

PULTENEY GLASS JARS | SUITABLE FOR: Moisturisers, Polishes, Scrubs.

THE **PULTENEY** CUSTOMISATION

30ML, 50ML, 100ML
PTPIPETTE

30ML, 50ML, 100ML
PTSPRAY1

30ML, 50ML, 100ML, 200ML
PTSPRAY2

PUMP

30ML, 50ML, 100ML