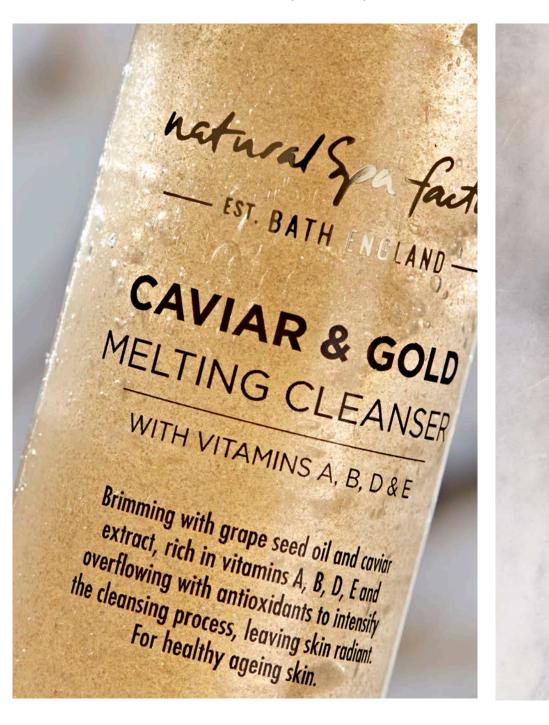

### LUXE GOLD COLLECTION

AROMAS: Decadent amber scent.

Developed from the most luxurious ingredients, our Gold range is the perfect combination of Grape Leaf, Pearl, Caviar extract, gold shine and skin loving ingredients. This Paraben free range is our healthy ageing collection but loved by all who want a high end pamper and a healthy glow.

**BENEFITS:** Gold has long been known for its anti-inflammatory properties. Minute gold particles prevent the breakdown of collagen and elastin, which causes wrinkles and loss of firmness - View online here.