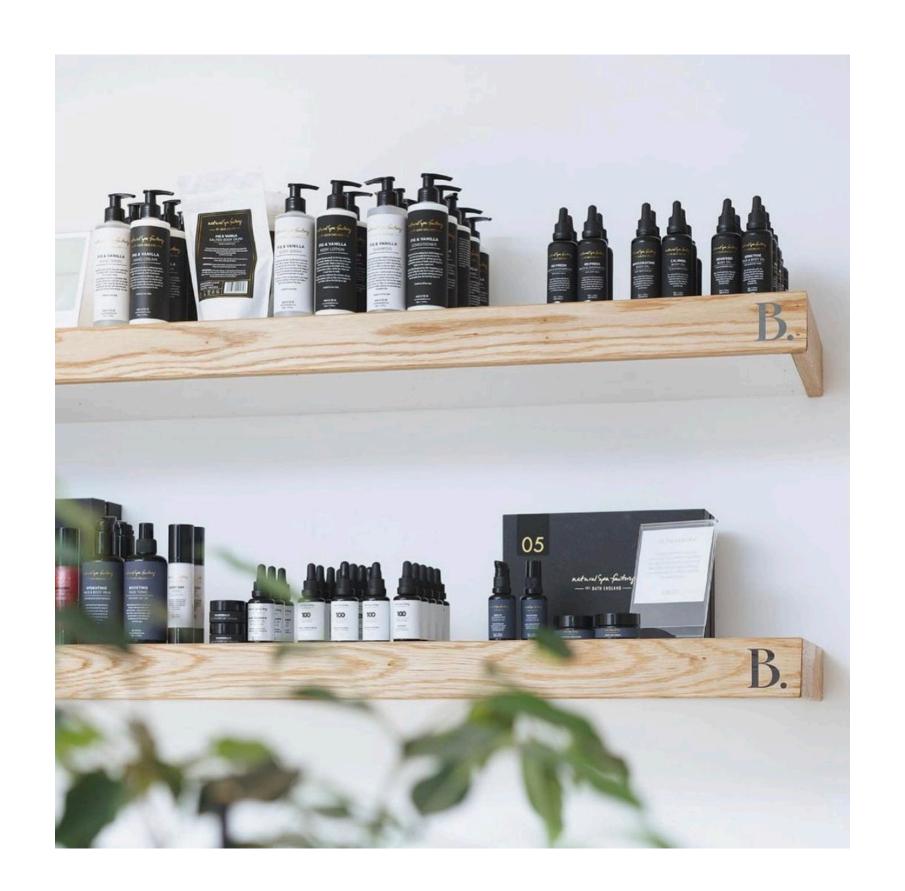

THE CRESCENT COLLECTION

CRESCENT 250ML 100 PCR PLASTIC BOTTLE, ALSO AVAILABLE IN GLASS | SUITABLE FOR: Wash, Lotion, Shampoo, Conditioner.

CRESCENT BOTTLES SUITABLE FOR: Lotions, Cleansers, Oils, Tonics, Serums.

CRESCENT JARS SUITABLE FOR: Moisturisers, Polishes, Scrubs.

THE CRESCENT CUSTOMISATION

### CAPS & PUMPS AVAILABLE IN BLACK & WHITE

CRCAPSCREW

CRCAPSCREWJ50

CRCAPFLIP

TOOML, 200ML, 250ML, 300ML CRPUMPYA

CRPUMP1

CRPIPETTE

CRSPRAY