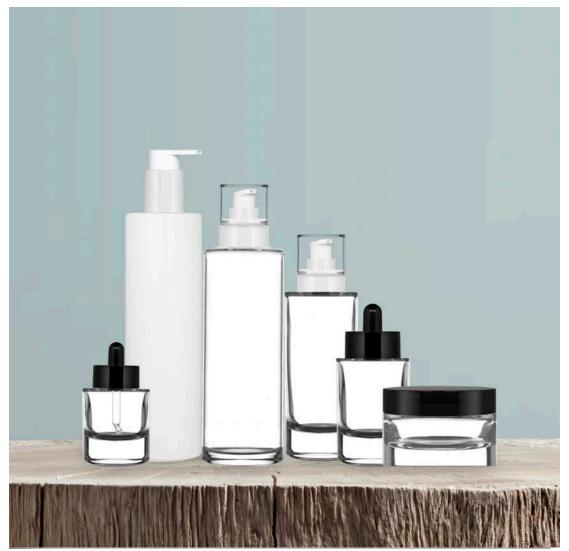

natural Spa factory®
—— EST. BATH ENGLAND —

THE **PULTENEY** COLLECTION

PULTENEY 250ML 30% PCR (RECYCLED) PLASTIC BOTTLE | SUITABLE FOR: Wash, Lotion, Shampoo, Conditioner.

PULTENEY GLASS BOTTLES | SUITABLE FOR: Lotions, Cleansers, Oils, Tonics, Serums.

PULTENEY GLASS JARS | SUITABLE FOR: Moisturisers, Polishes, Scrubs.

THE **PULTENEY** CUSTOMISATION

30ML, 50ML, 100ML
PTPIPETTE

30ML, 50ML, 100ML
PTSPRAY1

30ML, 50ML, 100ML, 200ML
PTSPRAY2

PUMP

30ML, 50ML, 100ML

PTPUMP1

PUMP

30ML, 50ML, 100ML, 200ML

PTPUMP2

PUMP
250ML
PTPUMP3

SCREW CAP

30ML, 50ML, 100ML, 200ML

PTCAPSCREW

RECYCLABLE PUMP

100ML, 200ML, 250ML, 300ML

PTPUMPRECYCLE

THE WALCOT COLLECTION

WALCOT ALUMINIUM BOTTLES | SUITABLE FOR: Wash, Lotion, Shampoo, Conditioner,

Lotions, Cleansers, Oils, Tonics, Serums.

WALCOT ALUMINIUM TIN | SUITABLE FOR: Deodorant, Moisturisers, Polishes, Scrubs.