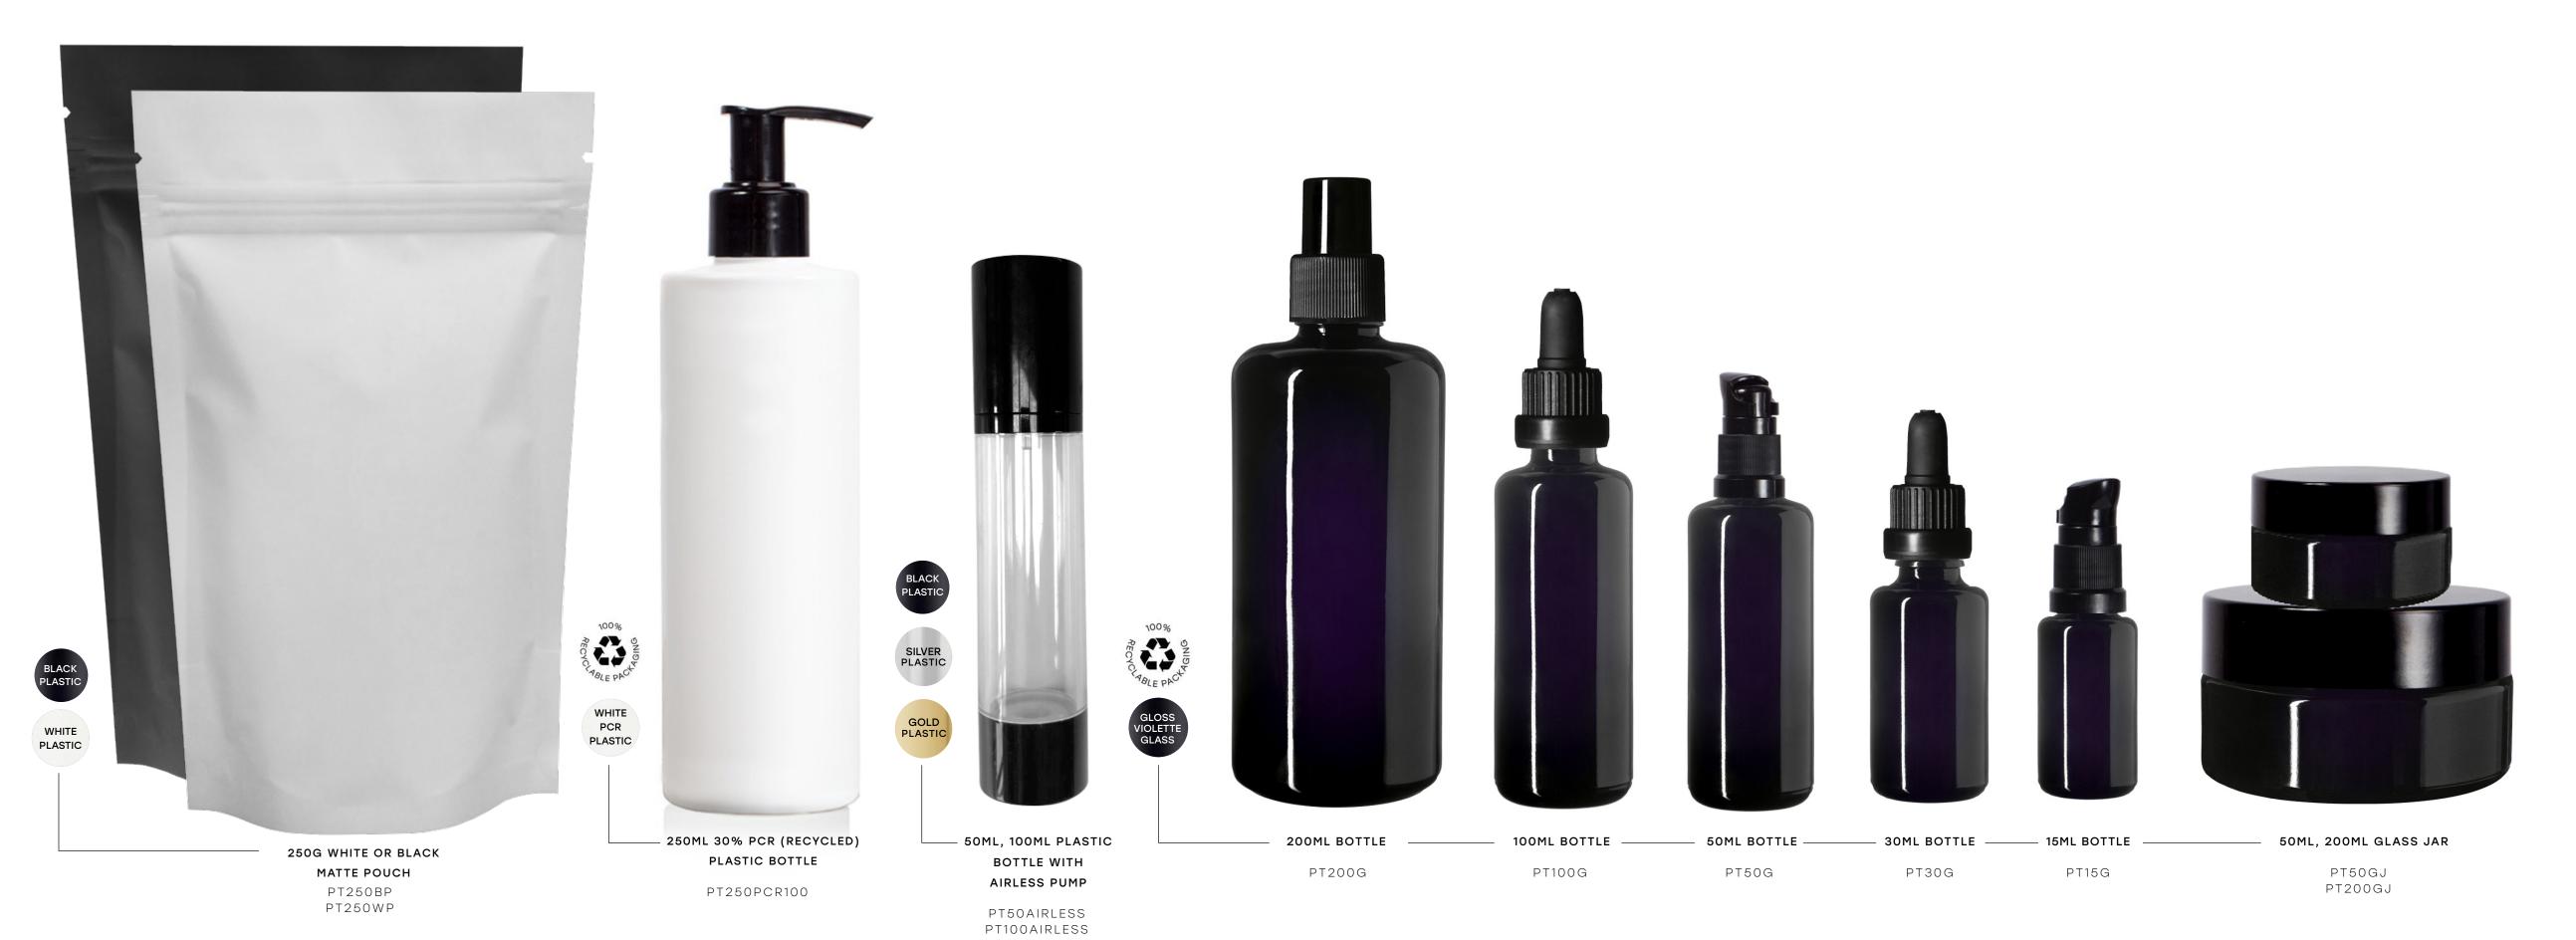

natural Spa factory®
—— EST. BATH ENGLAND —

THE **PULTENEY** COLLECTION

PULTENEY 250ML 30% PCR (RECYCLED) PLASTIC BOTTLE | SUITABLE FOR: Wash, Lotion, Shampoo, Conditioner.

PULTENEY GLASS BOTTLES | SUITABLE FOR: Lotions, Cleansers, Oils, Tonics, Serums.

PULTENEY GLASS JARS | SUITABLE FOR: Moisturisers, Polishes, Scrubs.

THE **PULTENEY** CUSTOMISATION

30ML, 50ML, 100ML
PTPIPETTE

30ML, 50ML, 100ML
PTSPRAY1

30ML, 50ML, 100ML, 200ML
PTSPRAY2

PUMP

30ML, 50ML, 100ML

PTPUMP1

PUMP

30ML, 50ML, 100ML, 200ML

PTPUMP2

PUMP
250ML
PTPUMP3

SCREW CAP

30ML, 50ML, 100ML, 200ML

PTCAPSCREW

RECYCLABLE PUMP

100ML, 200ML, 250ML, 300ML

PTPUMPRECYCLE

THE WALCOT COLLECTION

WALCOT ALUMINIUM BOTTLES | SUITABLE FOR: Wash, Lotion, Shampoo, Conditioner,

Lotions, Cleansers, Oils, Tonics, Serums.

WALCOT ALUMINIUM TIN | SUITABLE FOR: Deodorant, Moisturisers, Polishes, Scrubs.