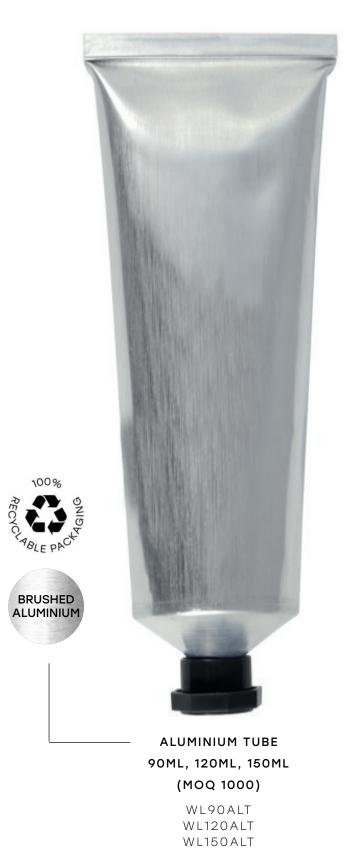

RECYCLABLE PUMP

100ML, 200ML, 250ML, 300ML

PTPUMPRECYCLE

THE WALCOT COLLECTION

WALCOT ALUMINIUM BOTTLES | SUITABLE FOR: Wash, Lotion, Shampoo, Conditioner,

Lotions, Cleansers, Oils, Tonics, Serums.

WALCOT ALUMINIUM TIN | SUITABLE FOR: Deodorant, Moisturisers, Polishes, Scrubs.

WALCOT ALUMINIUM TUBE | SUITABLE FOR: Deodorant, Moisturisers, Polishes, Scrubs.

natural Spa-factory®
—— EST. BATH ENGLAND —

THE WALCOT CUSTOMISATION

RECYCLABLE PUMP
100ML, 200ML, 250ML, 300ML
WLPUMPRECYCLE