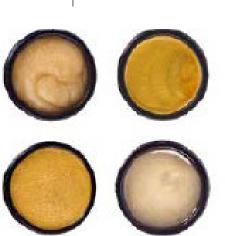

### LUXE GOLD COLLECTION

AROMAS: Decadent amber scent.

Developed from the most luxurious ingredients, our Gold range is the perfect combination of Grape Leaf, Pearl, Caviar extract, gold shine and skin loving ingredients. This Paraben free range is our healthy ageing collection but loved by all who want a high end pamper and a healthy glow.

### ILLUMINATE COLLECTION

AROMAS: Vanilla & Alpine Plants.

All paraben free and inspired by the rice water the Geisha women would wash their faces with to leave their complexion bright and skin flawless. Rice may not have the sex appeal of champagne, strawberries or cocoa, but this humble ingredient performs magic when it comes to achieving beautiful skin.