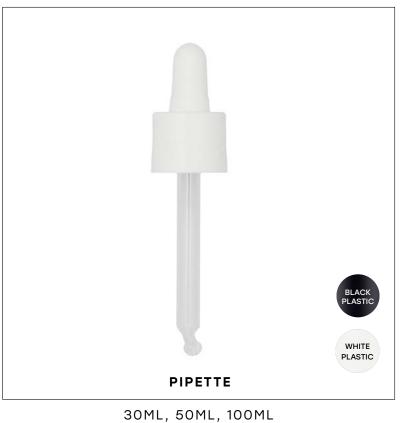

### CAPS & PUMPS AVAILABLE IN BLACK & WHITE

CRCAPSCREW

CRCAPSCREWJ50

CRCAPFLIP

TOOML, 200ML, 250ML, 300ML CRPUMPYA

CRPUMP1

CRPIPETTE

CRSPRAY