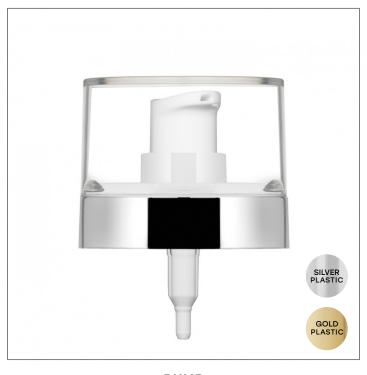

THE **MILSOM** CUSTOMISATION

WHITE PUMP OR BLACK
250ML
MMPUMP1

SILVER OR GOLD PUMP 250ML MMPUMP1

RECYCLABLE PUMP 100ML, 200ML, 250ML, 300ML MMPUMPYA

SPRAY PUMP 30ML, 50ML, 100ML, 200ML MMSPRAY

PUMP 30ML, 50ML, 100ML, 200ML MMPUMP2