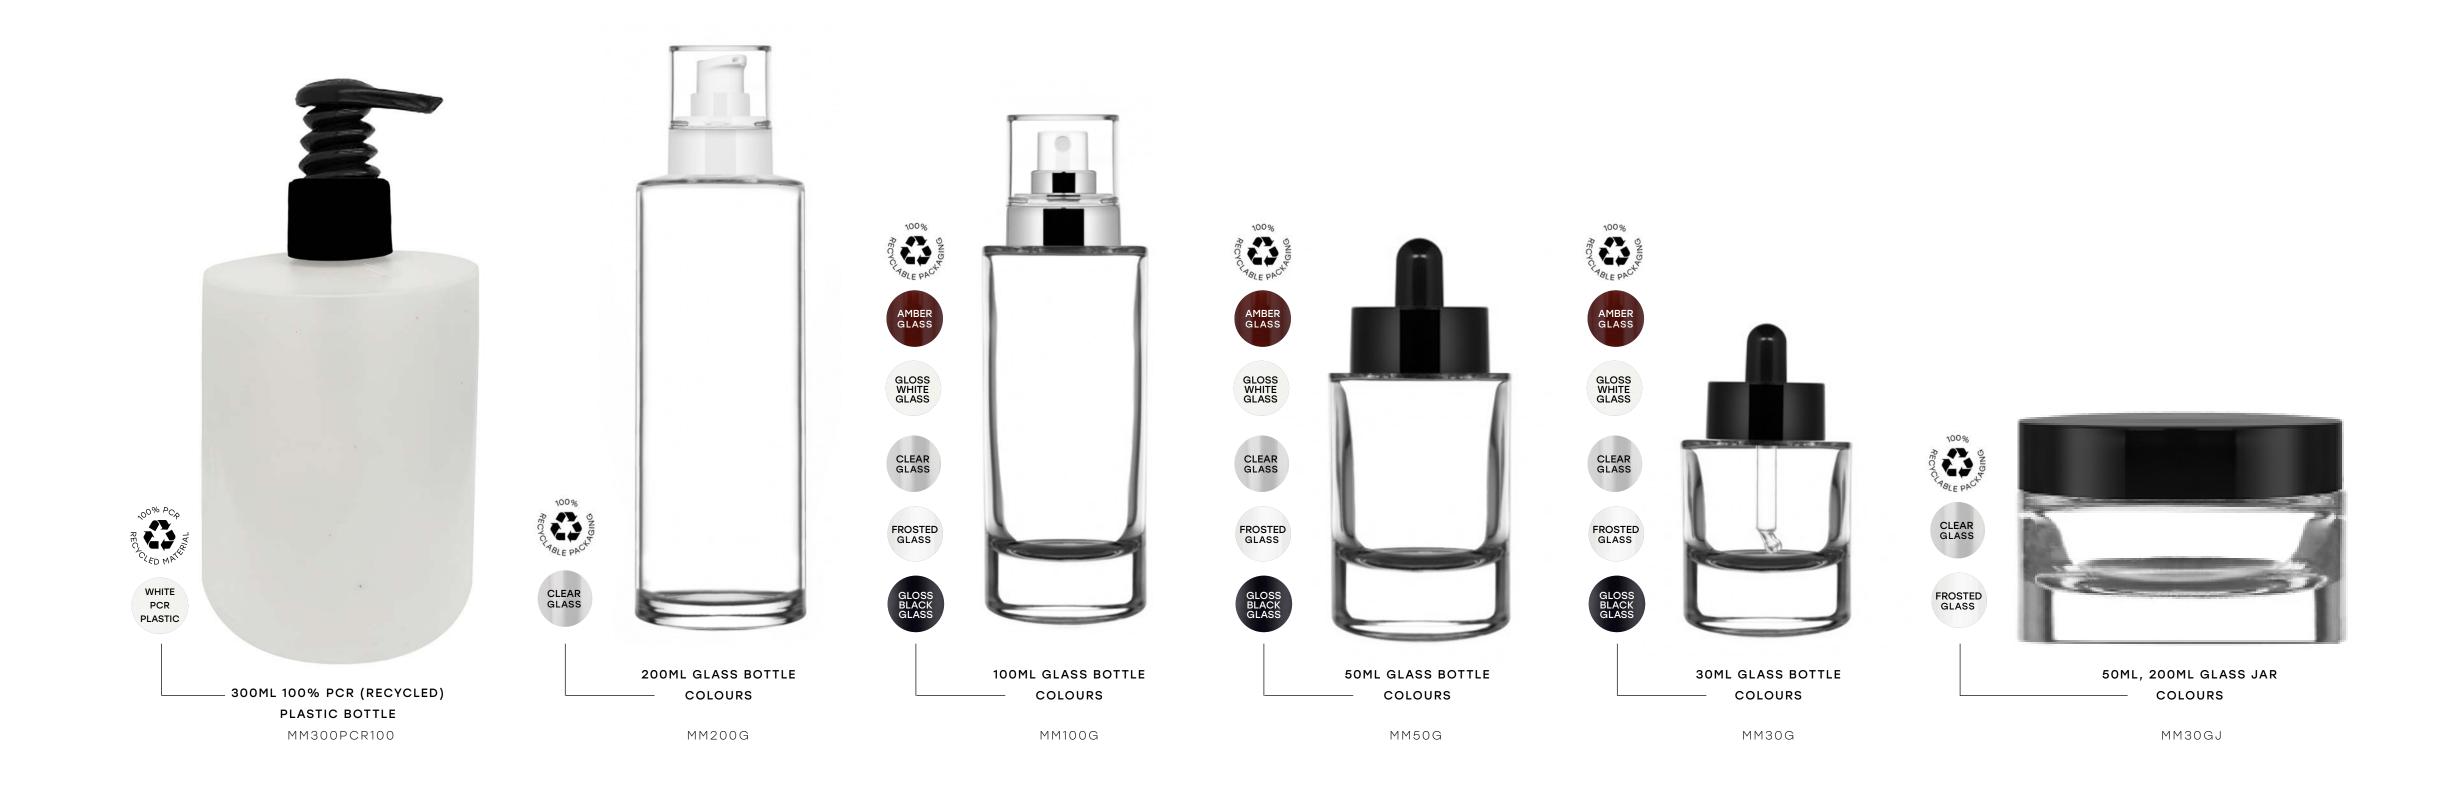

natural Spa factory®
—— EST. BATH ENGLAND —

THE **PULTENEY** COLLECTION

PULTENEY 250ML 30% PCR (RECYCLED) PLASTIC BOTTLE | SUITABLE FOR: Wash, Lotion, Shampoo, Conditioner.

PULTENEY GLASS BOTTLES | SUITABLE FOR: Lotions, Cleansers, Oils, Tonics, Serums.

PULTENEY GLASS JARS | SUITABLE FOR: Moisturisers, Polishes, Scrubs.

THE **PULTENEY** CUSTOMISATION

30ML, 50ML, 100ML
PTPIPETTE

30ML, 50ML, 100ML
PTSPRAY1

30ML, 50ML, 100ML, 200ML
PTSPRAY2

PUMP

30ML, 50ML, 100ML

PTPUMP1

PUMP

30ML, 50ML, 100ML, 200ML

PTPUMP2

PUMP
250ML
PTPUMP3

SCREW CAP

30ML, 50ML, 100ML, 200ML

PTCAPSCREW

RECYCLABLE PUMP

100ML, 200ML, 250ML, 300ML

PTPUMPRECYCLE

THE WALCOT COLLECTION

WALCOT ALUMINIUM BOTTLES | SUITABLE FOR: Wash, Lotion, Shampoo, Conditioner,

Lotions, Cleansers, Oils, Tonics, Serums.

WALCOT ALUMINIUM TIN | SUITABLE FOR: Deodorant, Moisturisers, Polishes, Scrubs.