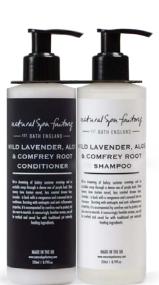

### LAVENDER & ALOE

AROMAS: Lavender, Aloe, Comfrey Root.

The calming scent and antiseptic properties of lavender, combined with the healing nature of comfrey root, and the super moisturising and anti-oxidant rich aloe vera make this the perfect for those looking for a natural, squeaky clean and super nourished feeling.

BENEFITS: The Latin name of lavender is Lavare, which means "to wash", due to its aroma which is particularly clean. Lavender essential oil inhibits the bacteria that cause the infection, and has strong antibacterial and antiviral qualities.