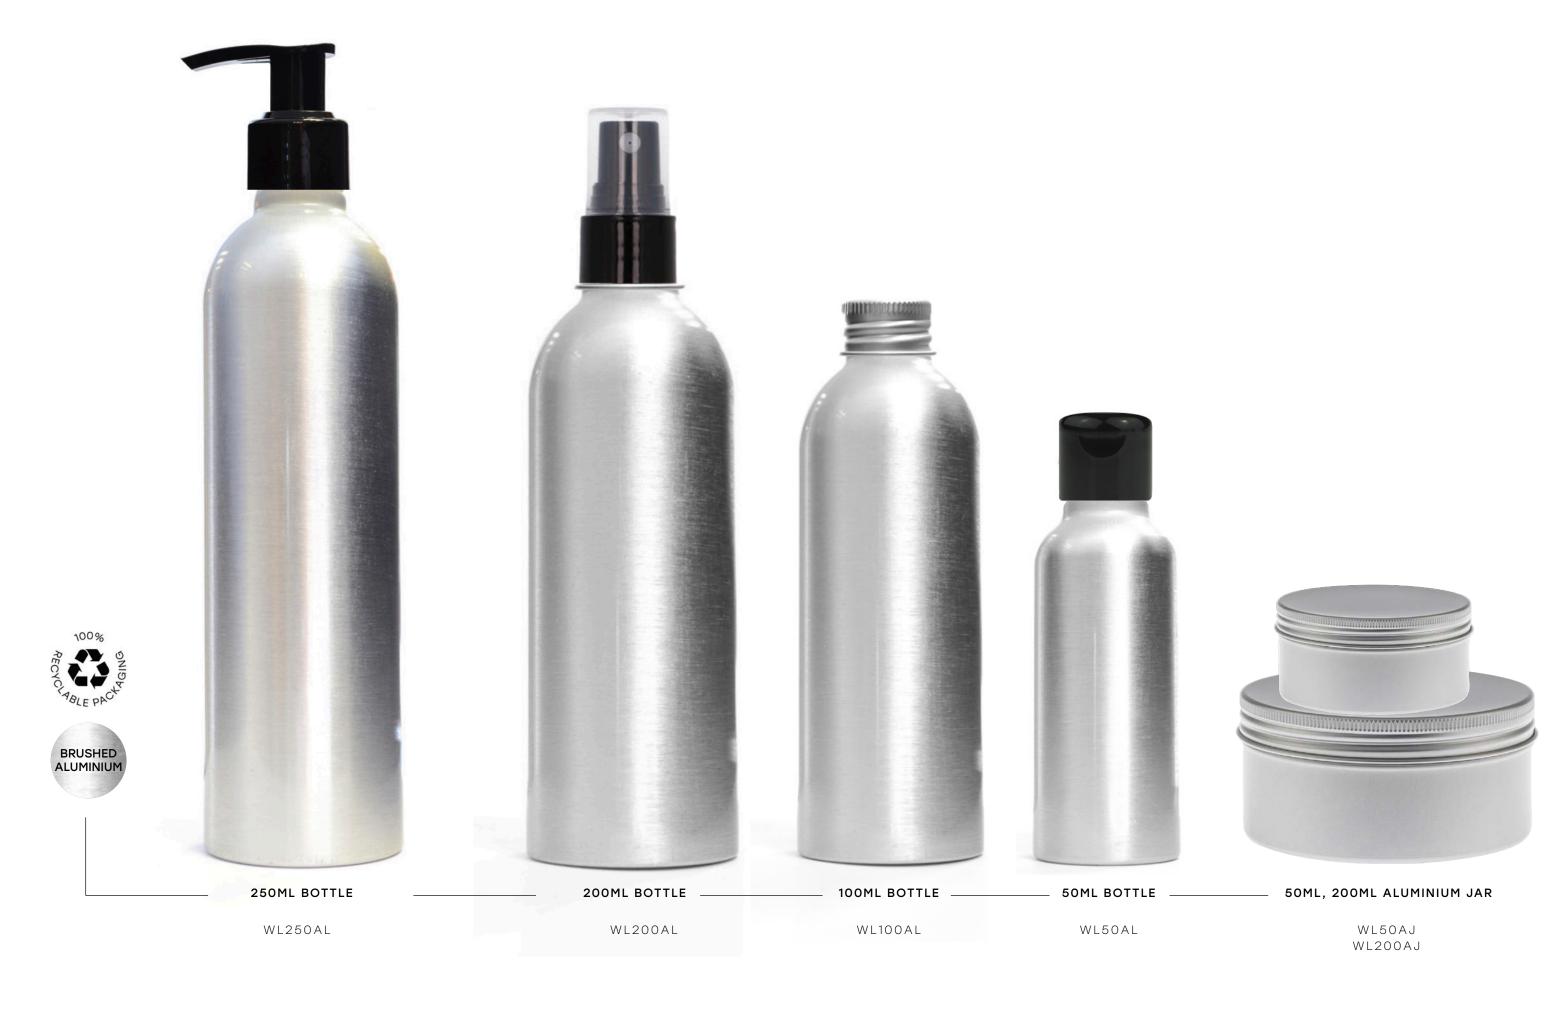

RECYCLABLE PUMP

100ML, 200ML, 250ML, 300ML

PTPUMPRECYCLE

THE WALCOT COLLECTION

WALCOT ALUMINIUM BOTTLES | SUITABLE FOR: Wash, Lotion, Shampoo, Conditioner,

Lotions, Cleansers, Oils, Tonics, Serums.

WALCOT ALUMINIUM TIN | SUITABLE FOR: Deodorant, Moisturisers, Polishes, Scrubs.

WALCOT ALUMINIUM TUBE | SUITABLE FOR: Deodorant, Moisturisers, Polishes, Scrubs.

natural Spa-factory®
—— EST. BATH ENGLAND —

THE WALCOT CUSTOMISATION

RECYCLABLE PUMP
100ML, 200ML, 250ML, 300ML
WLPUMPRECYCLE