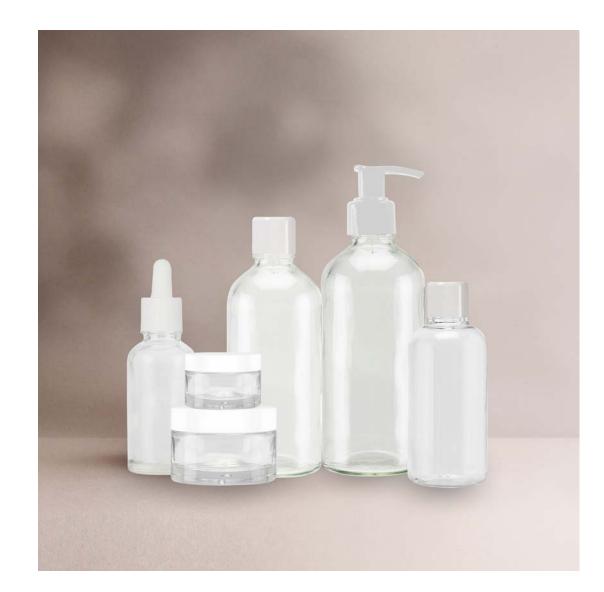

THE CRESCENT COLLECTION

CRESCENT 250ML 100 PCR PLASTIC BOTTLE, ALSO AVAILABLE IN GLASS | SUITABLE FOR: Wash, Lotion, Shampoo, Conditioner.

CRESCENT BOTTLES SUITABLE FOR: Lotions, Cleansers, Oils, Tonics, Serums.

CRESCENT JARS SUITABLE FOR: Moisturisers, Polishes, Scrubs.

THE CRESCENT CUSTOMISATION

### CAPS & PUMPS AVAILABLE IN BLACK & WHITE

CRCAPSCREW

CRCAPSCREWJ50

CRCAPFLIP

TOOML, 200ML, 250ML, 300ML CRPUMPYA

CRPUMP1

CRPIPETTE

CRSPRAY