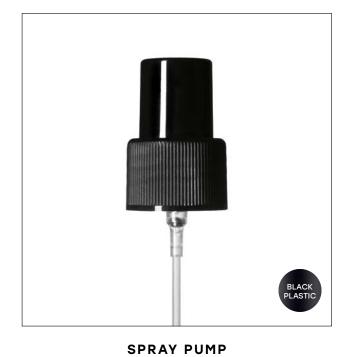

### CAPS & PUMPS AVAILABLE IN BLACK & WHITE

CRCAPSCREW

CRCAPSCREWJ50

CRCAPFLIP

TOOML, 200ML, 250ML, 300ML CRPUMPYA

CRPUMP1

CRPIPETTE

CRSPRAY