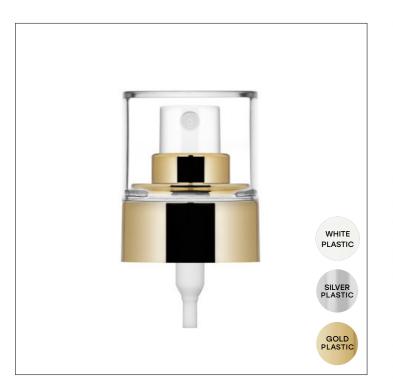

PULTENEY GLASS JARS | SUITABLE FOR: Moisturisers, Polishes, Scrubs.

THE **PULTENEY** CUSTOMISATION

30ML, 50ML, 100ML
PTPIPETTE

30ML, 50ML, 100ML
PTSPRAY1

30ML, 50ML, 100ML, 200ML
PTSPRAY2

PUMP

30ML, 50ML, 100ML

PTPUMP1

PUMP

30ML, 50ML, 100ML, 200ML

PTPUMP2

PUMP
250ML
PTPUMP3

SCREW CAP

30ML, 50ML, 100ML, 200ML

PTCAPSCREW