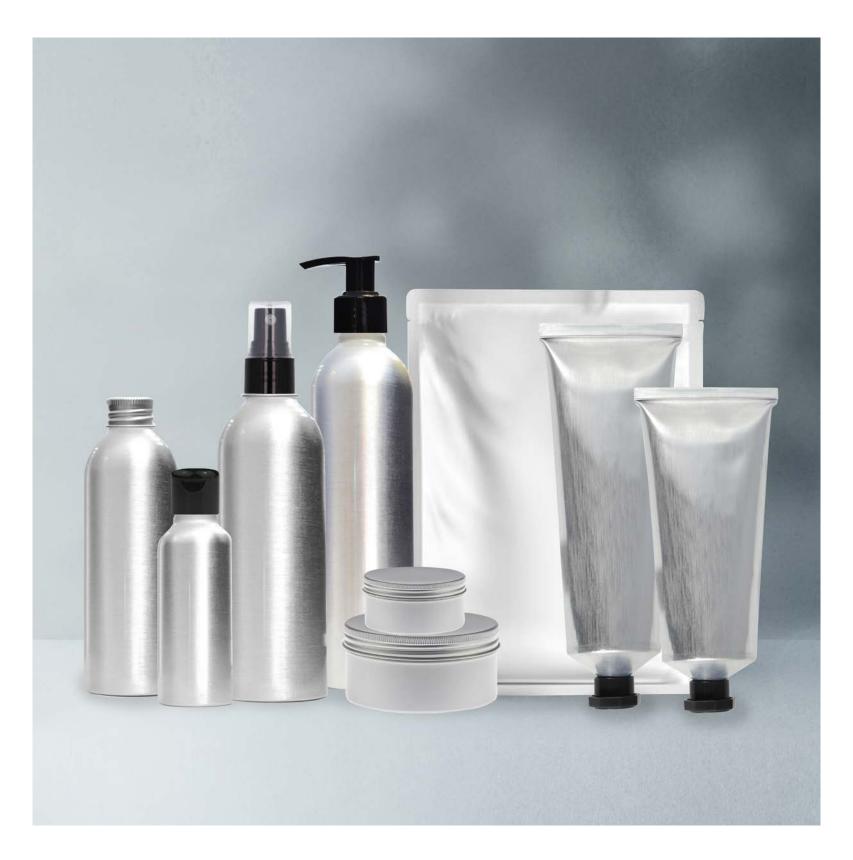

RECYCLABLE PUMP

100ML, 200ML, 250ML, 300ML

PTPUMPRECYCLE

THE WALCOT COLLECTION

WALCOT ALUMINIUM BOTTLES | SUITABLE FOR: Wash, Lotion, Shampoo, Conditioner,

Lotions, Cleansers, Oils, Tonics, Serums.

WALCOT ALUMINIUM TIN | SUITABLE FOR: Deodorant, Moisturisers, Polishes, Scrubs.

WALCOT ALUMINIUM TUBE | SUITABLE FOR: Deodorant, Moisturisers, Polishes, Scrubs.

natural Spa-factory®
—— EST. BATH ENGLAND —

THE WALCOT CUSTOMISATION

RECYCLABLE PUMP
100ML, 200ML, 250ML, 300ML
WLPUMPRECYCLE