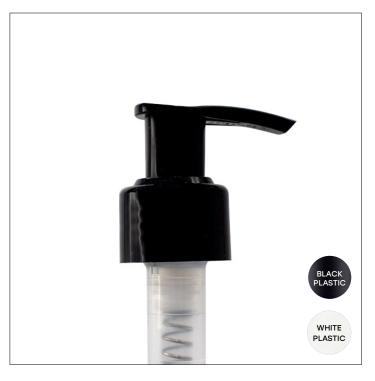

THE **MILSOM** CUSTOMISATION

WHITE PUMP OR BLACK
250ML
MMPUMP1

SILVER OR GOLD PUMP 250ML MMPUMP1

RECYCLABLE PUMP 100ML, 200ML, 250ML, 300ML MMPUMPYA

SPRAY PUMP 30ML, 50ML, 100ML, 200ML MMSPRAY

PUMP 30ML, 50ML, 100ML, 200ML MMPUMP2

SPRAY PUMP 30ML, 50ML, 100ML, 200ML MMSPRAY2

THE MILSOM CUSTOMISATION

BLACK PIPETTE 30ML, 50ML, 100ML MMPIPETTEB

WHITE PIPETTE
30ML, 50ML, 100ML
MMPIPETTEW

SILVER PIPETTE
30ML, 50ML, 100ML
MMPIPETTES

GOLD PIPETTE 30ML, 50ML, 100ML MMPIPETTEG