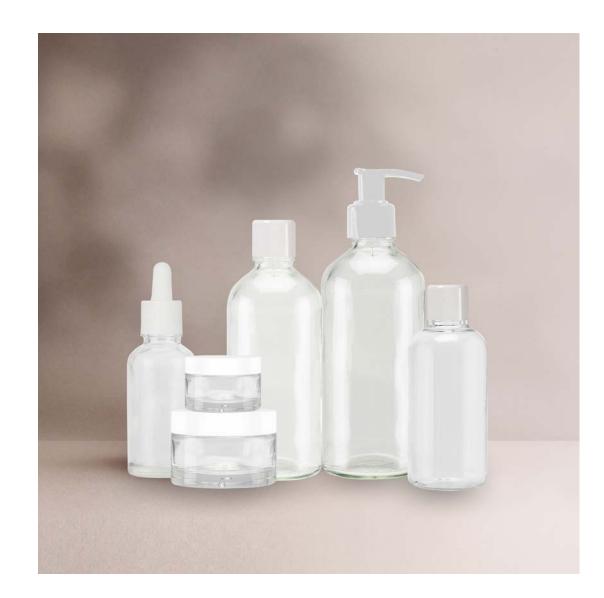

natural Spa factory®
—— EST. BATH ENGLAND —

THE **PULTENEY** COLLECTION

PULTENEY 250ML 30% PCR (RECYCLED) PLASTIC BOTTLE | SUITABLE FOR: Wash, Lotion, Shampoo, Conditioner.

PULTENEY GLASS BOTTLES | SUITABLE FOR: Lotions, Cleansers, Oils, Tonics, Serums.

PULTENEY GLASS JARS | SUITABLE FOR: Moisturisers, Polishes, Scrubs.

THE **PULTENEY** CUSTOMISATION

30ML, 50ML, 100ML
PTPIPETTE

30ML, 50ML, 100ML
PTSPRAY1

30ML, 50ML, 100ML, 200ML
PTSPRAY2

PUMP

30ML, 50ML, 100ML