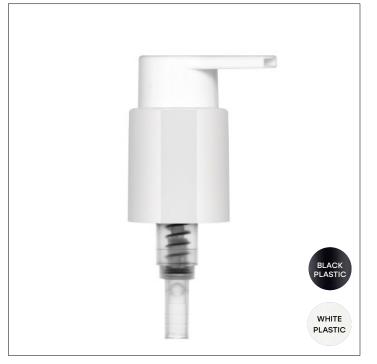

### CAPS & PUMPS AVAILABLE IN BLACK & WHITE

CRCAPSCREW

CRCAPSCREWJ50

CRCAPFLIP

TOOML, 200ML, 250ML, 300ML CRPUMPYA

CRPUMP1

CRPIPETTE

CRSPRAY