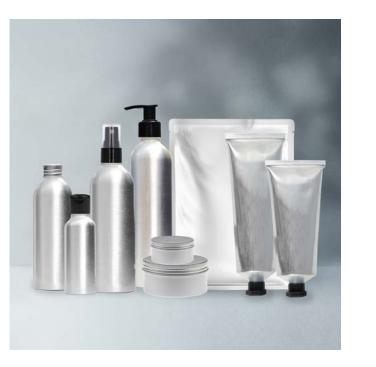

RECYCLABLE PUMP

100ML, 200ML, 250ML, 300ML

PTPUMPRECYCLE

THE WALCOT COLLECTION

WALCOT ALUMINIUM BOTTLES | SUITABLE FOR: Wash, Lotion, Shampoo, Conditioner,

Lotions, Cleansers, Oils, Tonics, Serums.

WALCOT ALUMINIUM TIN | SUITABLE FOR: Deodorant, Moisturisers, Polishes, Scrubs.

WALCOT ALUMINIUM TUBE | SUITABLE FOR: Deodorant, Moisturisers, Polishes, Scrubs.

natural Spa-factory®
—— EST. BATH ENGLAND —

THE WALCOT CUSTOMISATION

RECYCLABLE PUMP
100ML, 200ML, 250ML, 300ML
WLPUMPRECYCLE