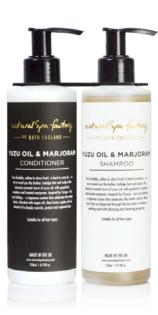

### YUZU OIL & MARJORAM

AROMAS: Patchouli, Yuzu, Marjoram, Grapefruit.

We're excited to announce the launch of our new collection of lotions and potions. Throw yourself into an intensely aromatic and naturally anti-bacterial burst of yuzu oil, with sparkling grapefruit and mandarin, disturbed by knotted marjoram.

BENEFITS: Yuzu is a cross between a lime, a grapefruit and a mandarin – but looks like a lemon! Yuzu oil is seriously aromatic, and acts as a natural anti-inflammatory. Yuzu has mood boosting and stress-reducing properties; so, it's seriously uplifting.